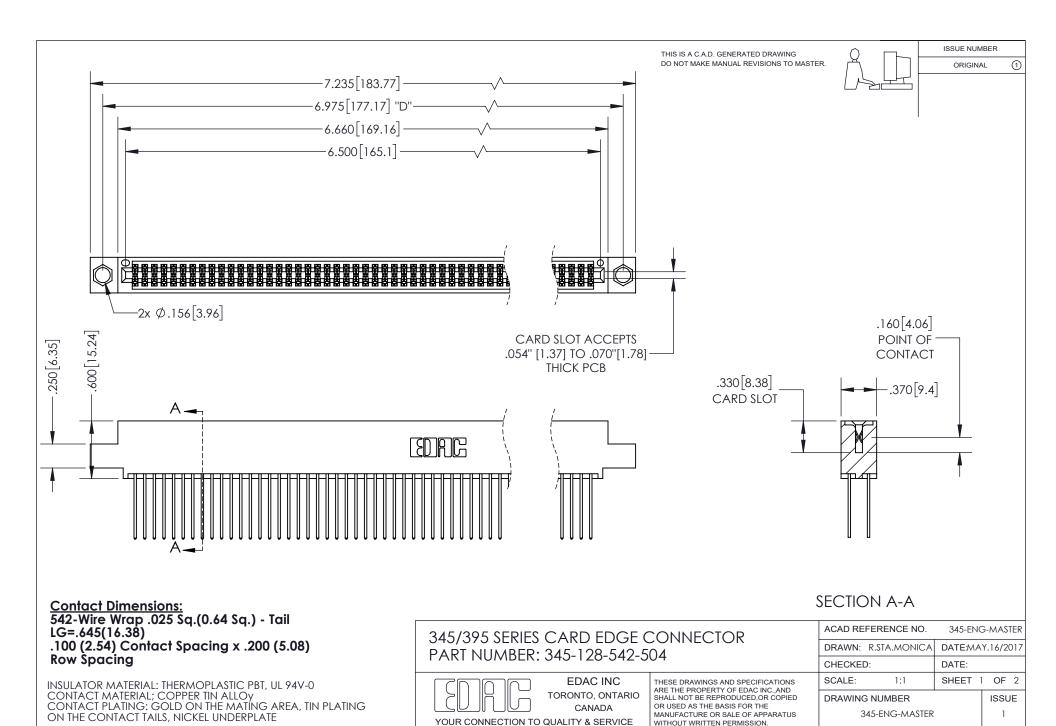

ISSUE NUMBER ORIGINAL

1

**Contact Code 558** 

**Contact Code 559** 

Contact Code 560

- INSULATOR MATERIAL: THERMOPLASTIC POLYESTER, UL 94V-0
- DAP MATERIAL AVAILABLE UPON REQUEST
- CONTACT MATERIAL; COPPER ALLOY
  - CONTACT PLATING: GOLD ON THE MATING AREA, TIN PLATING ON THE CONTACT TAILS, NICKEL UNDERPLATE