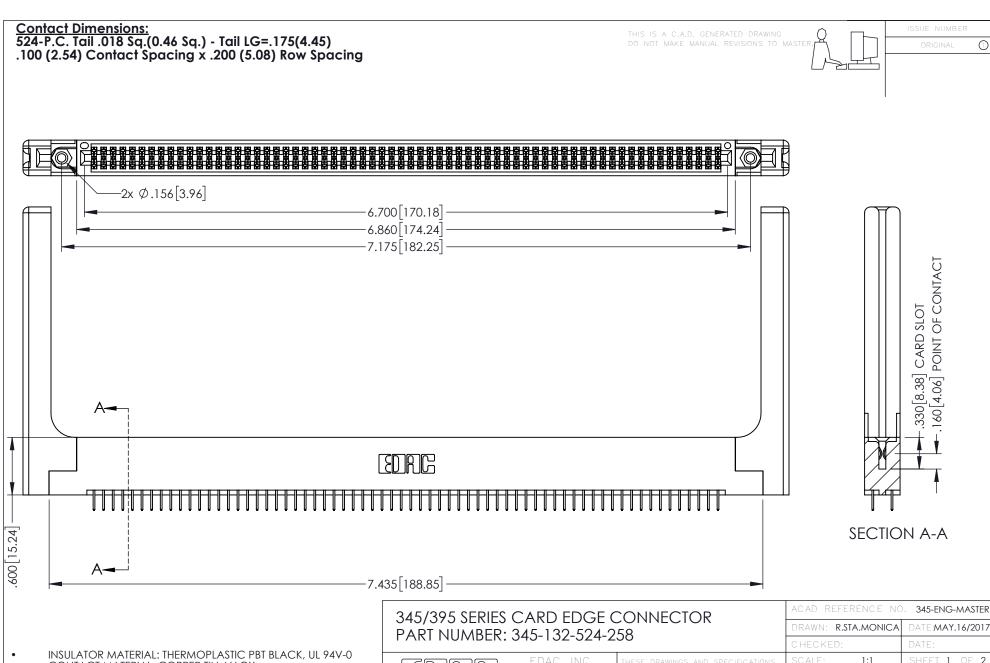

CONTACT MATERIAL; COPPER TIN ALLOY

CONTACT PLATING: GOLD ON THE MATING AREA, TIN PLATING ON THE CONTACT TAILS, NICKEL UNDERPLATE

| ACAD REFERENCE NO. 345-ENG-MASTER |                  |        |
|-----------------------------------|------------------|--------|
| DRAWN: R.STA.MONICA               | DATE:MAY.16/2017 |        |
| HECKED: DATE:                     |                  |        |
| SCALE: 1:1                        | SHEET 1          | I OF 2 |
| DRAWING NUMBER                    |                  | ISSUE  |
| 345-ENG-MASTER                    |                  | 1      |

**Contact Code 558** 

Contact Code 559

**Contact Code 560** 

INSULATOR MATERIAL: THERMOPLASTIC POLYESTER, UL 94V-0

DAP MATERIAL AVAILABLE UPON REQUEST

CONTACT MATERIAL; COPPER ALLOY CONTACT PLATING: GOLD ON THE MATING AREA, TIN PLATING ON THE CONTACT TAILS, NICKEL UNDERPLATE

345/395 SERIES CARD EDGE CONNECTOR CONTACT CODE 555,556,558,559,560 DIMENSIONS

YOUR CONNECTION TO QUALITY & SERVICE

ACAD REFERENCE NO. 345-ENG-MASTER DATE:MAY.16/2017 DRAWN: R.STA.MONICA 1:1 SHEET 2 OF 2 345-ENG-MASTER