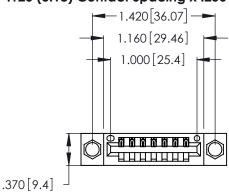

Contact Dimensions: 522-P.C. Tail .025 Sq. (0.64 Sq.) - Tail LG. =.440 (11.18) .125 (3.18) Contact Spacing x .250 (6.35) Row Spacing

- INSULATOR MATERIAL: THERMOPLASTIC POLYESTER, UL 94V-0 CONTACT MATERIAL; COPPER, NICKEL, TIN ALLOY CA-725
- CONTACT PLATING: GOLD ON THE MATING AREA, TIN-LEAD ON THE CONTACT TAILS, NICKEL UNDERPLATE