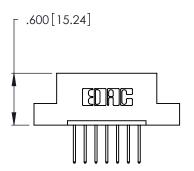

THIS IS A C.A.D. GENERATED DRAWING DO NOT MAKE MANUAL REVISIONS TO MASTER.

ISSUE NUMBER ORIGINAL 1

| .054 [1.37] to .070 [1.78]<br>Thick P.C. Board |   |
|------------------------------------------------|---|
| .330[8.38] Card Slot                           |   |
| .160 [4.07] Point of Contact                   | _ |

Card Slot Accepts

346/396 SERIES CARD EDGE CONNECTOR PART NUMBER: 346-007-522-104

**EDAC INC** TORONTO, ONTARIO CANADA

THESE DRAWINGS AND SPECIFICATIONS ARE THE PROPERTY OF EDAC INC., AND SHALL NOT BE REPRODUCED, OR COPIED OR USED AS THE BASIS FOR THE MANUFACTURE OR SALE OF APPARATUS WITHOUT WRITTEN PERMISSION.