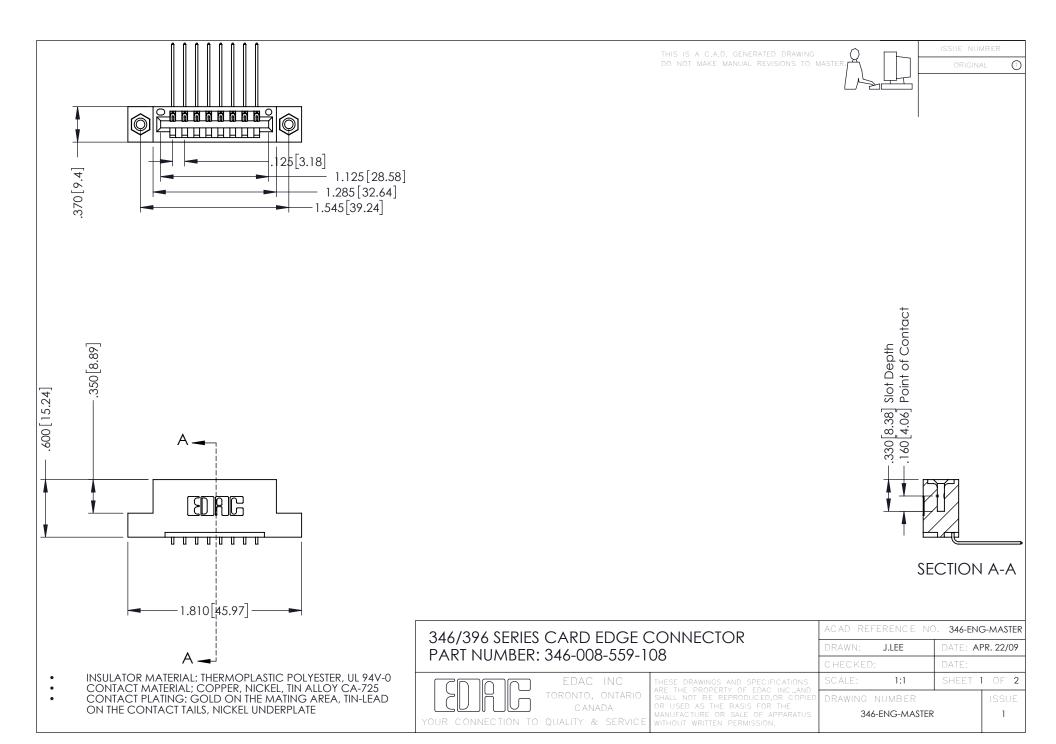

**Contact Code 555** 

**Contact Code 556** 

INSULATOR MATERIAL: THERMOPLASTIC POLYESTER, UL 94V-0 CONTACT MATERIAL; COPPER, NICKEL, TIN ALLOY CA-725

CONTACT PLATING: GOLD ON THE MATING AREA, TIN-LEAD ON THE CONTACT TAILS, NICKEL UNDERPLATE

## 346/396 SERIES CARD EDGE CONNECTOR CONTACT CODE 555,556,558,559,560 DIMENSIONS

YOUR CONNECTION TO QUALITY & SERVICE

|   | ACAD REFERENCE NO. 346-ENG-MASTER |                  |
|---|-----------------------------------|------------------|
|   | DRAWN: J.LEE                      | DATE: APR. 22/09 |
|   | CHECKED:                          | DATE:            |
|   | SCALE: 1:1                        | SHEET 2 OF 2     |
| D | DRAWING NUMBER                    | ISSUE            |