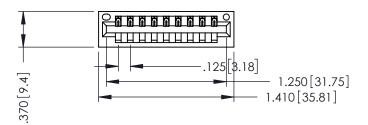

THIS IS A C.A.D. GENERATED DRAWING DO NOT MAKE MANUAL REVISIONS TO MASTER.

ISSUE NUMBER

ORIGINAL

1

INSULATOR MATERIAL: THERMOPLASTIC POLYESTER, UL 94V-0 CONTACT MATERIAL; COPPER, NICKEL, TIN ALLOY CA-725 CONTACT PLATING: GOLD ON THE MATING AREA, TIN-LEAD ON THE CONTACT TAILS, NICKEL UNDERPLATE

346/396 SERIES CARD EDGE CONNECTOR PART NUMBER: 346-009-522-101

YOUR CONNECTION TO QUALITY & SERVICE

**EDAC INC** TORONTO, ONTARIO CANADA

THESE DRAWINGS AND SPECIFICATIONS ARE THE PROPERTY OF EDAC INC.,AND SHALL NOT BE REPRODUCED, OR COPIED OR USED AS THE BASIS FOR THE MANUFACTURE OR SALE OF APPARATUS WITHOUT WRITTEN PERMISSION.

| ACAD REFERENCE NO. | 346-ENG-MASTER   |
|--------------------|------------------|
| DRAWN: J.LEE       | DATE: APR. 22/09 |
| CHECKED:           | DATE:            |
| SCALE: 1:1         | SHEET 1 OF 2     |
| DRAWING NUMBER     | ISSUE            |
| 247 ENG MASTEE     |                  |