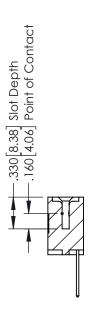

346-ENG-MASTER

**SECTION A-A** 

ORIGINAL 1

ISSUE NUMBER

.120[3.05] .095[2.41] .170 [4.33] .245 [6.22] .125(3.18) to .210(5.33) .125(3.18) to .210(5.33) Outside Tails **Outside Tails** .045(1.14) to .060(1.52) .125(3.18) to .210(5.33) Between Tails Outside Tails

.060 [1.52] .060 [1.52] .150[3.81] .200 [5.08] .210[5.33] -.260[6.6] -.660[16.76] -.660 [16.76]

**Contact Code 555** 

.165[4.19] .375 [9.54] .125(3.18) to .210(5.33) .125(3.18) to .210(5.33)

**Contact Code 558** 

**Contact Code 559** 

**Contact Code 560** 

INSULATOR MATERIAL: THERMOPLASTIC POLYESTER, UL 94V-0 CONTACT MATERIAL; COPPER, NICKEL, TIN ALLOY CA-725

CONTACT PLATING: GOLD ON THE MATING AREA, TIN-LEAD ON THE CONTACT TAILS, NICKEL UNDERPLATE

## 346/396 SERIES CARD EDGE CONNECTOR CONTACT CODE 555,556,558,559,560 DIMENSIONS

YOUR CONNECTION TO QUALITY & SERVICE

**EDAC INC** TORONTO, ONTARIO CANADA

THESE DRAWINGS AND SPECIFICATIONS ARE THE PROPERTY OF EDAC INC.,AND SHALL NOT BE REPRODUCED, OR COPIED OR USED AS THE BASIS FOR THE MANUFACTURE OR SALE OF APPARATUS WITHOUT WRITTEN PERMISSION.

**Outside Tails** 

**Outside Tails** 

**Contact Code 556** 

| ACAD REFERENCE NO. | 346-ENG-MASTER   |
|--------------------|------------------|
| DRAWN: J.LEE       | DATE: APR. 22/09 |
| CHECKED:           | DATE:            |
| SCALE: 1:1         | SHEET 2 OF 2     |
| DRAWING NUMBER     | ISSUE            |
| 344 ENIC MASTER    | 1 1              |