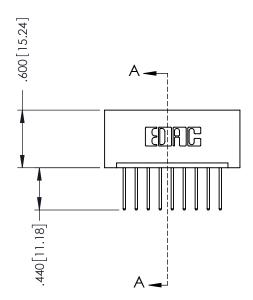

THIS IS A C.A.D. GENERATED DRAWING DO NOT MAKE MANUAL REVISIONS TO MASTER.

ISSUE NUMBER

ORIGINAL

1

INSULATOR MATERIAL: THERMOPLASTIC POLYESTER, UL 94V-0 CONTACT MATERIAL; COPPER, NICKEL, TIN ALLOY CA-725 CONTACT PLATING: GOLD ON THE MATING AREA, TIN-LEAD ON THE CONTACT TAILS, NICKEL UNDERPLATE

346/396 SERIES CARD EDGE CONNECTOR PART NUMBER: 346-009-522-101

YOUR CONNECTION TO QUALITY & SERVICE

**EDAC INC** TORONTO, ONTARIO CANADA

THESE DRAWINGS AND SPECIFICATIONS ARE THE PROPERTY OF EDAC INC.,AND SHALL NOT BE REPRODUCED, OR COPIED OR USED AS THE BASIS FOR THE MANUFACTURE OR SALE OF APPARATUS WITHOUT WRITTEN PERMISSION.

| ACAD REFERENCE NO. | 346-ENG-MASTER   |
|--------------------|------------------|
| DRAWN: J.LEE       | DATE: APR. 22/09 |
| CHECKED:           | DATE:            |
| SCALE: 1:1         | SHEET 1 OF 2     |
| DRAWING NUMBER     | ISSUE            |
| 247 ENG MASTEE     |                  |