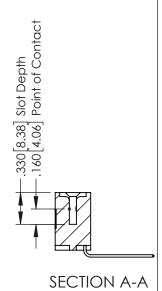

## 346/396 SERIES CARD EDGE CONNECTOR CONTACT CODE 555,556,558,559,560 DIMENSIONS

YOUR CONNECTION TO QUALITY & SERVICE

|   | ACAD REFERENCE NO. 346-ENG-MASTER |                  |
|---|-----------------------------------|------------------|
|   | DRAWN: J.LEE                      | DATE: APR. 22/09 |
|   | CHECKED:                          | DATE:            |
|   | SCALE: 1:1                        | SHEET 2 OF 2     |
| D | DRAWING NUMBER                    | ISSUE            |