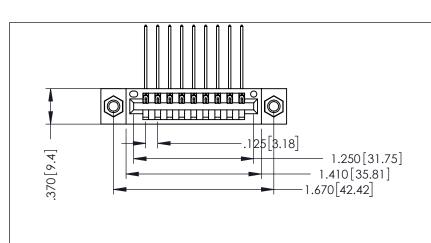

THIS IS A C.A.D. GENERATED DRAWING DO NOT MAKE MANUAL REVISIONS TO MASTER.

SUL NUMBER

ORIGINAL

1

INSULATOR MATERIAL: THERMOPLASTIC POLYESTER, UL 94V-0 CONTACT MATERIAL; COPPER, NICKEL, TIN ALLOY CA-725 CONTACT PLATING: GOLD ON THE MATING AREA, TIN-LEAD ON THE CONTACT TAILS, NICKEL UNDERPLATE 346/396 SERIES CARD EDGE CONNECTOR PART NUMBER: 346-009-559-107

INSULATOR MATERIAL: THERMOPLASTIC POLYESTER, UL 94V-0 CONTACT MATERIAL; COPPER, NICKEL, TIN ALLOY CA-725

CONTACT PLATING: GOLD ON THE MATING AREA, TIN-LEAD ON THE CONTACT TAILS, NICKEL UNDERPLATE

## 346/396 SERIES CARD EDGE CONNECTOR CONTACT CODE 555,556,558,559,560 DIMENSIONS

YOUR CONNECTION TO QUALITY & SERVICE

|   | ACAD REFERENCE NO. 346-ENG-MASTER |                  |
|---|-----------------------------------|------------------|
|   | DRAWN: J.LEE                      | DATE: APR. 22/09 |
|   | CHECKED:                          | DATE:            |
|   | SCALE: 1:1                        | SHEET 2 OF 2     |
| D | DRAWING NUMBER                    | ISSUE            |