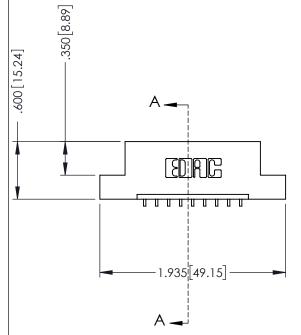

## 346/396 SERIES CARD EDGE CONNECTOR CONTACT CODE 555,556,558,559,560 DIMENSIONS

YOUR CONNECTION TO QUALITY & SERVICE

|   | ACAD REFERENCE NO. 346-ENG-MASTER |                  |
|---|-----------------------------------|------------------|
|   | DRAWN: J.LEE                      | DATE: APR. 22/09 |
|   | CHECKED:                          | DATE:            |
|   | SCALE: 1:1                        | SHEET 2 OF 2     |
| D | DRAWING NUMBER                    | ISSUE            |