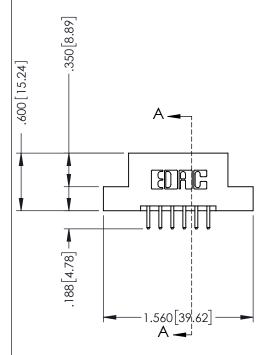

## **Contact Code 555**

## **Contact Code 556**

INSULATOR MATERIAL: THERMOPLASTIC POLYESTER, UL 94V-0 CONTACT MATERIAL; COPPER, NICKEL, TIN ALLOY CA-725 CONTACT PLATING: GOLD ON THE MATING AREA, TIN-LEAD

ON THE CONTACT TAILS, NICKEL UNDERPLATE

## 346/396 SERIES CARD EDGE CONNECTOR CONTACT CODE 555,556,558,559,560 DIMENSIONS

YOUR CONNECTION TO QUALITY & SERVICE

**EDAC INC** TORONTO, ONTARIO CANADA

THESE DRAWINGS AND SPECIFICATIONS ARE THE PROPERTY OF EDAC INC.,AND SHALL NOT BE REPRODUCED, OR COPIED OR USED AS THE BASIS FOR THE MANUFACTURE OR SALE OF APPARATUS WITHOUT WRITTEN PERMISSION.

|  | ACAD REFERENCE NO. | 346-ENG-MASTER   |  |
|--|--------------------|------------------|--|
|  | DRAWN: J.LEE       | DATE: APR. 22/09 |  |
|  | CHECKED:           | DATE:            |  |
|  | SCALE: 1:1         | SHEET 2 OF 2     |  |
|  | DRAWING NUMBER     | ISSUE            |  |
|  | 346-ENG-MASTER     | 1                |  |