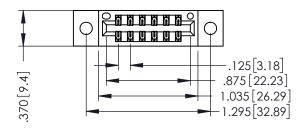

THIS IS A C.A.D. GENERATED DRAWING DO NOT MAKE MANUAL REVISIONS TO MASTER.

ISSUE NUMBER

ORIGINAL

1

INSULATOR MATERIAL: THERMOPLASTIC POLYESTER, UL 94V-0 CONTACT MATERIAL; COPPER, NICKEL, TIN ALLOY CA-725 CONTACT PLATING: GOLD ON THE MATING AREA, TIN-LEAD

ON THE CONTACT TAILS, NICKEL UNDERPLATE

346/396 SERIES CARD EDGE CONNECTOR PART NUMBER: 346-012-520-202

YOUR CONNECTION TO QUALITY & SERVICE

**EDAC INC** TORONTO, ONTARIO CANADA

THESE DRAWINGS AND SPECIFICATIONS ARE THE PROPERTY OF EDAC INC.,AND SHALL NOT BE REPRODUCED, OR COPIED OR USED AS THE BASIS FOR THE MANUFACTURE OR SALE OF APPARATUS WITHOUT WRITTEN PERMISSION.

| ACAD REFERENCE NO. |       | 346-ENG-MASTER |           |
|--------------------|-------|----------------|-----------|
| DRAWN: .           | J.LEE | DATE: AF       | PR. 22/09 |
| CHECKED:           |       | DATE:          |           |
| SCALE:             | 1:1   | SHEET          | OF 2      |
| DRAWING NU         |       | ISSUE          |           |
| 247 ENG MASTER     |       |                | , ,       |