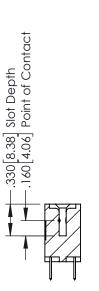

T TAILS, NICKEL UNDERPLATE

346/396 SERIES CARD EDGE CONNECTOR PART NUMBER: 346-012-520-202

YOUR CONNECTION TO QUALITY & SERVICE

**EDAC INC** TORONTO, ONTARIO CANADA

THESE DRAWINGS AND SPECIFICATIONS ARE THE PROPERTY OF EDAC INC.,AND SHALL NOT BE REPRODUCED, OR COPIED OR USED AS THE BASIS FOR THE MANUFACTURE OR SALE OF APPARATUS WITHOUT WRITTEN PERMISSION.

| ACAD REFERENCE NO. |       | 346-ENG-MASTER |           |
|--------------------|-------|----------------|-----------|
| DRAWN: .           | J.LEE | DATE: AF       | PR. 22/09 |
| CHECKED:           |       | DATE:          |           |
| SCALE:             | 1:1   | SHEET          | OF 2      |
| DRAWING NU         |       | ISSUE          |           |
| 247 ENG MASTER     |       |                | , ,       |

346-ENG-MASTER



SECTION A-A



ISSUE NUMBER ORIGINAL 1



## **Contact Code 555**

## **Contact Code 556**



INSULATOR MATERIAL: THERMOPLASTIC POLYESTER, UL 94V-0 CONTACT MATERIAL; COPPER, NICKEL, TIN ALLOY CA-725 CONTACT PLATING: GOLD ON THE MATING AREA, TIN-LEAD

ON THE CONTACT TAILS, NICKEL UNDERPLATE

## 346/396 SERIES CARD EDGE CONNECTOR CONTACT CODE 555,556,558,559,560 DIMENSIONS

YOUR CONNECTION TO QUALITY & SERVICE

**EDAC INC** TORONTO, ONTARIO CANADA

THESE DRAWINGS AND SPECIFICATIONS ARE THE PROPERTY OF EDAC INC.,AND SHALL NOT BE REPRODUCED, OR COPIED OR USED AS THE BASIS FOR THE MANUFACTURE OR SALE OF APPARATUS WITHOUT WRITTEN PERMISSION.

|  | ACAD REFERENCE NO. | 346-ENG-MASTER   |  |
|--|--------------------|------------------|--|
|  | DRAWN: J.LEE       | DATE: APR. 22/09 |  |
|  | CHEC