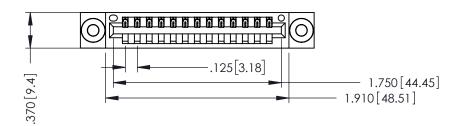

346/396 SERIES CARD EDGE CONNECTOR PART NUMBER: 346-013-521-103

**EDAC INC** TORONTO, ONTARIO CANADA

THESE DRAWINGS AND SPECIFICATIONS ARE THE PROPERTY OF EDAC INC.,AND SHALL NOT BE REPRODUCED, OR COPIED OR USED AS THE BASIS FOR THE MANUFACTURE OR SALE OF APPARATUS WITHOUT WRITTEN PERMISSION.

| ACAD REFERENCE NO. | 346-ENG-MASTER   |
|--------------------|------------------|
| DRAWN: J.LEE       | DATE: APR. 22/09 |
| CHECKED:           | DATE:            |
| SCALE: 1:1         | SHEET 1 OF 2     |
| DRAWING NUMBER     | ISSUE            |