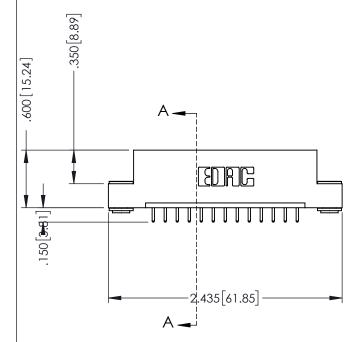

## 346/396 SERIES CARD EDGE CONNECTOR CONTACT CODE 555,556,558,559,560 DIMENSIONS

YOUR CONNECTION TO QUALITY & SERVICE

**EDAC INC** TORONTO, ONTARIO CANADA

THESE DRAWINGS AND SPECIFICATIONS ARE THE PROPERTY OF EDAC INC.,AND SHALL NOT BE REPRODUCED, OR COPIED OR USED AS THE BASIS FOR THE MANUFACTURE OR SALE OF APPARATUS WITHOUT WRITTEN PERMISSION.

|                | ACAD REFERENCE NO. | 346-ENG-MASTER   |
|----------------|--------------------|------------------|
|                | DRAWN: J.LEE       | DATE: APR. 22/09 |
| )              | CHECKED:           | DATE:            |
|                | SCALE: 1:1         | SHEET 2 OF 2     |
|                | DRAWING NUMBER     | ISSUE            |
| 346-ENG-MASTER |                    | 1                |