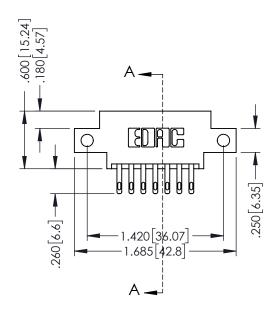

## 346/396 SERIES CARD EDGE CONNECTOR CONTACT CODE 555,556,558,559,560 DIMENSIONS

YOUR CONNECTION TO QUALITY & SERVICE

**EDAC INC** TORONTO, ONTARIO CANADA

THESE DRAWINGS AND SPECIFICATIONS ARE THE PROPERTY OF EDAC INC.,AND SHALL NOT BE REPRODUCED, OR COPIED OR USED AS THE BASIS FOR THE MANUFACTURE OR SALE OF APPARATUS WITHOUT WRITTEN PERMISSION.

## **Contact Code 555**

## **Contact Code 556**

INSULATOR MATERIAL: THERMOPLASTIC POLYESTER, UL 94V-0 CONTACT MATERIAL; COPPER, NICKEL, TIN ALLOY CA-725 CONTACT PLATING: GOLD ON THE MATING AREA, TIN-LEAD

ON THE CONTACT TAILS, NICKEL UNDERPLATE