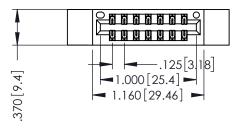

346/396 SERIES CARD EDGE CONNECTOR PART NUMBER: 346-014-500-812

YOUR CONNECTION TO QUALITY & SERVICE

**EDAC INC** TORONTO, ONTARIO CANADA

THESE DRAWINGS AND SPECIFICATIONS ARE THE PROPERTY OF EDAC INC.,AND SHALL NOT BE REPRODUCED,OR COPIED OR USED AS THE BASIS FOR THE MANUFACTURE OR SALE OF APPARATUS WITHOUT WRITTEN PERMISSION.

THIS IS A C.A.D. GENERATED DRAWING DO NOT MAKE MANUAL REVISIONS TO MASTER.

ISSUE NUMBER

ORIGINAL

1

INSULATOR MATERIAL: THERMOPLASTIC POLYESTER, UL 94V-0 CONTACT MATERIAL; COPPER, NICKEL, TIN ALLOY CA-725 CONTACT PLATING: GOLD ON THE MATING AREA, TIN-LEAD ON THE CONTACT TAILS, NICKEL UNDERPLATE