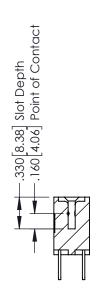

INSULATOR MATERIAL: THERMOPLASTIC POLYESTER, UL 94V-0 CONTACT MATERIAL; COPPER, NICKEL, TIN ALLOY CA-725 CONTACT PLATING: GOLD ON THE MATING AREA, TIN-LEAD ON THE CONTACT TAILS, NICKEL UNDERPLATE

346/396 SERIES CARD EDGE CONNECTOR PART NUMBER: 346-014-500-812

YOUR CONNECTION TO QUALITY & SERVICE

**EDAC INC** TORONTO, ONTARIO CANADA

THESE DRAWINGS AND SPECIFICATIONS ARE THE PROPERTY OF EDAC INC.,AND SHALL NOT BE REPRODUCED,OR COPIED OR USED AS THE BASIS FOR THE MANUFACTURE OR SALE OF APPARATUS WITHOUT WRITTEN PERMISSION.

| ACAD REFERENCE NO. | 346-ENG-MASTER   |
|--------------------|------------------|
| DRAWN: J.LEE       | DATE: APR. 22/09 |
| CHECKED:           | DATE:            |
| SCALE: 1:1         | SHEET 1 OF 2     |
| DRAWING NUMBER     | ISSUE            |

346-ENG-MASTER



SECTION A-A



ISSUE NUMBER ORIGINAL 1



## **Contact Code 555**

## **Contact Code 556**



INSULATOR MATERIAL: THERMOPLASTIC POLYESTER, UL 94V-0 CONTACT MATERIAL; COPPER, NICKEL, TIN ALLOY CA-725 CONTACT PLATING: GOLD ON THE MATING AREA, TIN-LEAD

ON THE CONTACT TAILS, NICKEL UNDERPLATE

## 346/396 SERIES CARD EDGE CONNECTOR CONTACT CODE 555,556,558,559,560 DIMENSIONS

YOUR CONNECTION TO QUALITY & SERVICE

**EDAC INC** TORONTO, ONTARIO CANADA

THESE DRAWINGS AND SPECIFICATIONS ARE THE PROPERTY OF EDAC INC.,AND SHALL NOT BE REPRODUCED, OR COPIED OR USED AS THE BASIS FOR THE MANUFACTURE OR SALE OF APPARATUS WITHOUT WRITTEN PERMISSION.

|   | ACAD REFERENCE NO. | 346-ENG-MASTER   |
|---|--------------------|------------------|
|   | DRAWN: J.LEE       | DATE: APR. 22/09 |
| ) | CHECKED: