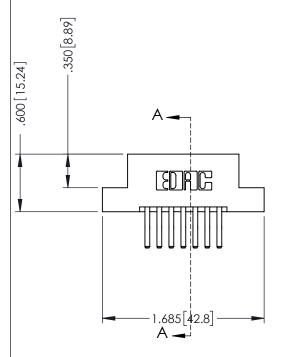

346-ENG-MASTER

**SECTION A-A** 

ISSUE NUMBER ORIGINAL 1

## 346/396 SERIES CARD EDGE CONNECTOR CONTACT CODE 555,556,558,559,560 DIMENSIONS

YOUR CONNECTION TO QUALITY & SERVICE

**EDAC INC** TORONTO, ONTARIO CANADA

THESE DRAWINGS AND SPECIFICATIONS ARE THE PROPERTY OF EDAC INC.,AND SHALL NOT BE REPRODUCED, OR COPIED OR USED AS THE BASIS FOR THE MANUFACTURE OR SALE OF APPARATUS WITHOUT WRITTEN PERMISSION.