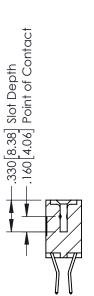

## **Contact Code 555**

## **Contact Code 556**

INSULATOR MATERIAL: THERMOPLASTIC POLYESTER, UL 94V-0 CONTACT MATERIAL; COPPER, NICKEL, TIN ALLOY CA-725 CONTACT PLATING: GOLD ON THE MATING AREA, TIN-LEAD

ON THE CONTACT TAILS, NICKEL UNDERPLATE

## 346/396 SERIES CARD EDGE CONNECTOR CONTACT CODE 555,556,558,559,560 DIMENSIONS

YOUR CONNECTION TO QUALITY & SERVICE

**EDAC INC** TORONTO, ONTARIO CANADA

THESE DRAWINGS AND SPECIFICATIONS ARE THE PROPERTY OF EDAC INC.,AND SHALL NOT BE REPRODUCED, OR COPIED OR USED AS THE BASIS FOR THE MANUFACTURE OR SALE OF APPARATUS WITHOUT WRITTEN PERMISSION.