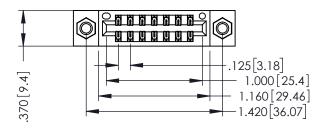

THIS IS A C.A.D. GENERATED DRAWING DO NOT MAKE MANUAL REVISIONS TO MASTER.

ISSUE NUMBER

ORIGINAL

1

INSULATOR MATERIAL: THERMOPLASTIC POLYESTER, UL 94V-0 CONTACT MATERIAL; COPPER, NICKEL, TIN ALLOY CA-725 CONTACT PLATING: GOLD ON THE MATING AREA, TIN-LEAD

ON THE CONTACT TAILS, NICKEL UNDERPLATE

| 346/396 SERIES CARD EDGE CONNECTOR |
|------------------------------------|
| PART NUMBER: 346-014-560-207       |

YOUR CONNECTION TO QUALITY & SERVICE

**EDAC INC** TORONTO, ONTARIO CANADA

ARE THE PROPERTY OF EDAC INC.,AND SHALL NOT BE REPRODUCED,OR COPIED OR USED AS THE BASIS FOR THE MANUFACTURE OR SALE OF APPARATUS WITHOUT WRITTEN PERMISSION.

THESE DRAWINGS AND SPECIFICATIONS

| ACAD REFERENCE NO. | 346-ENG-MASTER   |
|--------------------|------------------|
| DRAWN: J.LEE       | DATE: APR. 22/09 |
| CHECKED:           | DATE:            |
| SCALE: 1:1         | SHEET 1 OF 2     |
| DRAWING NUMBER     | ISSUE            |
| 247 ENIC MARTED    |                  |

346-ENG-MASTER

**SECTION A-A** 

ISSUE NUMBER ORIGINAL 1