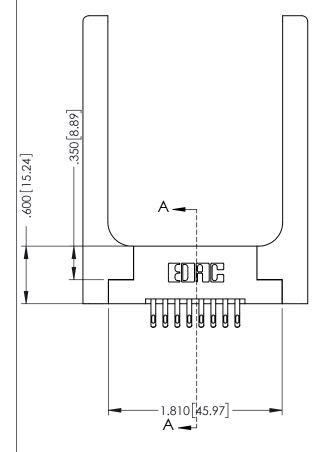

Slot Depth Point of Contact .330[8.38] : .160[4.06] |

**SECTION A-A** 

ISSUE NUMBER ORIGINAL 1

## **Contact Code 555**

## **Contact Code 556**

INSULATOR MATERIAL: THERMOPLASTIC POLYESTER, UL 94V-0 CONTACT MATERIAL; COPPER, NICKEL, TIN ALLOY CA-725 CONTACT PLATING: GOLD ON THE MATING AREA, TIN-LEAD

ON THE CONTACT TAILS, NICKEL UNDERPLATE

## 346/396 SERIES CARD EDGE CONNECTOR CONTACT CODE 555,556,558,559,560 DIMENSIONS

YOUR CONNECTION TO QUALITY & SERVICE

**EDAC INC** TORONTO, ONTARIO CANADA

THESE DRAWINGS AND SPECIFICATIONS ARE THE PROPERTY OF EDAC INC.,AND SHALL NOT BE REPRODUCED, OR COPIED OR USED AS THE BASIS FOR THE MANUFACTURE OR SALE OF APPARATUS WITHOUT WRITTEN PERMISSION.