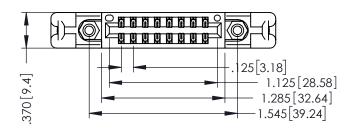

THIS IS A C.A.D. GENERATED DRAWING DO NOT MAKE MANUAL REVISIONS TO MASTER.

ISSUE NUMBER

ORIGINAL

1

INSULATOR MATERIAL: THERMOPLASTIC POLYESTER, UL 94V-0 CONTACT MATERIAL; COPPER, NICKEL, TIN ALLOY CA-725 CONTACT PLATING: GOLD ON THE MATING AREA, TIN-LEAD

ON THE CONTACT TAILS, NICKEL UNDERPLATE

| 346/396 SERIES CARD EDGE CONNECTOR |
|------------------------------------|
| PART NUMBER: 346-016-555-258       |

YOUR CONNECTION TO QUALITY & SERVICE

**EDAC INC** TORONTO, ONTARIO CANADA

ARE THE PROPERTY OF EDAC INC.,AND SHALL NOT BE REPRODUCED,OR COPIED OR USED AS THE BASIS FOR THE MANUFACTURE OR SALE OF APPARATUS WITHOUT WRITTEN PERMISSION.

THESE DRAWINGS AND SPECIFICATIONS

| ACAD REFERENCE NO. | 346-ENG-MASTER   |
|--------------------|------------------|
| DRAWN: J.LEE       | DATE: APR. 22/09 |
| CHECKED:           | DATE:            |
| SCALE: 1:1         | SHEET 1 OF 2     |
| DRAWING NUMBER     | ISSUE            |
| 346-ENG-MASTER     | 1                |