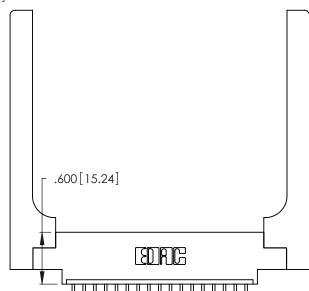

Card Slot Accepts .054 [1.37] to .070 [1.78] Thick P.C. Board

.330 [8.38] Card Slot .160 [4.07] Point of Contact ISSUE NUMBER

ORIGINAL

1

346/396 SERIES CARD EDGE CONNECTOR PART NUMBER: 346-017-520-658

YOUR CONNECTION TO QUALITY & SERVICE