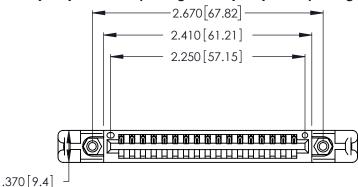

<u>Contact Dimensions:</u>
520-P.C. Tail .030x.018 (0.76x0.46) - Tail LG. = .175 (4.45) .125 (3.18) Contact Spacing x .250 (6.35) Row Spacing

THIS IS A C.A.D. GENERATED DRAWING DO NOT MAKE MANUAL REVISIONS TO MASTER.

Card Slot Accepts .054 [1.37] to .070 [1.78] Thick P.C. Board

.330 [8.38] Card Slot .160 [4.07] Point of Contact ISSUE NUMBER

ORIGINAL

1

346/396 SERIES CARD EDGE CONNECTOR PART NUMBER: 346-017-520-658

YOUR CONNECTION TO QUALITY & SERVICE