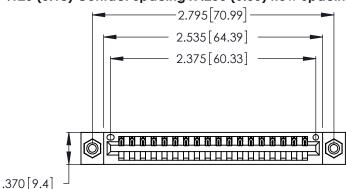

Contact Dimensions: 522-P.C. Tail .025 Sq. (0.64 Sq.) - Tail LG. =.440 (11.18) .125 (3.18) Contact Spacing x .250 (6.35) Row Spacing

- INSULATOR MATERIAL: THERMOPLASTIC POLYESTER, UL 94V-0 CONTACT MATERIAL; COPPER, NICKEL, TIN ALLOY CA-725
- CONTACT PLATING: GOLD ON THE MATING AREA, TIN-LEAD ON THE CONTACT TAILS, NICKEL UNDERPLATE

THIS IS A C.A.D. GENERATED DRAWING DO NOT MAKE MANUAL REVISIONS TO MASTER.

1

| 346/396 SERIES CARD EDGE CONNECTOR |
|------------------------------------|
| PART NUMBER: 346-018-522-108       |

**EDAC INC** TORONTO, ONTARIO CANADA