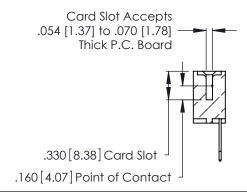

**Contact Code 560** 

INSULATOR MATERIAL: THERMOPLASTIC POLYESTER, UL 94V-0 CONTACT MATERIAL; COPPER, NICKEL, TIN ALLOY CA-725 CONTACT PLATING: GOLD ON THE MATING AREA, TIN-LEAD

ON THE CONTACT TAILS, NICKEL UNDERPLATE

346/396 SERIES CARD EDGE CONNECTOR CONTACT CODE 555,556,558,559,560 DIMENSIONS

YOUR CONNECTION TO QUALITY & SERVICE

**EDAC INC** TORONTO, ONTARIO CANADA

THESE DRAWINGS AND SPECIFICATIONS ARE THE PROPERTY OF EDAC INC.,AND SHALL NOT BE REPRODUCED, OR COPIED OR USED AS THE BASIS FOR THE MANUFACTURE OR SALE OF APPARATUS WITHOUT WRITTEN PERMISSION.