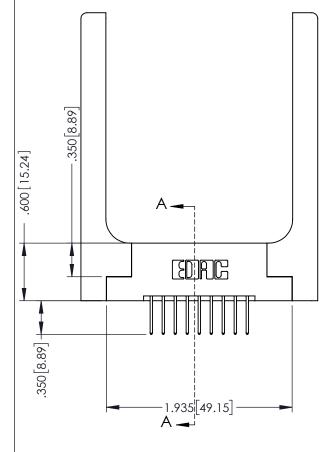

**SECTION A-A** 

Slot Depth Point of Contact

.330[8.38] : .160[4.06] |

346-ENG-MASTER

ISSUE NUMBER ORIGINAL 1

## **Contact Code 555**

## **Contact Code 556**

INSULATOR MATERIAL: THERMOPLASTIC POLYESTER, UL 94V-0 CONTACT MATERIAL; COPPER, NICKEL, TIN ALLOY CA-725 CONTACT PLATING: GOLD ON THE MATING AREA, TIN-LEAD

ON THE CONTACT TAILS, NICKEL UNDERPLATE

## 346/396 SERIES CARD EDGE CONNECTOR CONTACT CODE 555,556,558,559,560 DIMENSIONS

YOUR CONNECTION TO QUALITY & SERVICE

**EDAC INC** TORONTO, ONTARIO CANADA

THESE DRAWINGS AND SPECIFICATIONS ARE THE PROPERTY OF EDAC INC.,AND SHALL NOT BE REPRODUCED, OR COPIED OR USED AS THE BASIS FOR THE MANUFACTURE OR SALE OF APPARATUS WITHOUT WRITTEN PERMISSION.