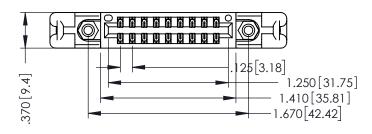

THIS IS A C.A.D. GENERATED DRAWING DO NOT MAKE MANUAL REVISIONS TO MASTER.

ISSUE NUMBER

ORIGINAL

1

INSULATOR MATERIAL: THERMOPLASTIC POLYESTER, UL 94V-0 CONTACT MATERIAL; COPPER, NICKEL, TIN ALLOY CA-725 CONTACT PLATING: GOLD ON THE MATING AREA, TIN-LEAD

ON THE CONTACT TAILS, NICKEL UNDERPLATE

| 346/396 SERIES CARD EDGE CONNECTOR |
|------------------------------------|
| PART NUMBER: 346-018-526-258       |

YOUR CONNECTION TO QUALITY & SERVICE

**EDAC INC** TORONTO, ONTARIO CANADA

ARE THE PROPERTY OF EDAC INC.,AND SHALL NOT BE REPRODUCED,OR COPIED OR USED AS THE BASIS FOR THE MANUFACTURE OR SALE OF APPARATUS WITHOUT WRITTEN PERMISSION.

THESE DRAWINGS AND SPECIFICATIONS

| ACAD REFERENCE NO. |      | 346-ENG-MASTER |           |
|--------------------|------|----------------|-----------|
| DRAWN: J           | .LEE | DATE: AF       | PR. 22/09 |
| CHECKED:           |      | DATE:          |           |
| SCALE:             | 1:1  | SHEET 1        | OF 2      |
| DRAWING NUI        | MBER |                | ISSUE     |