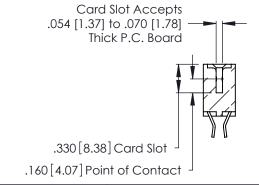

**Contact Code 560** 

INSULATOR MATERIAL: THERMOPLASTIC POLYESTER, UL 94V-0 CONTACT MATERIAL; COPPER, NICKEL, TIN ALLOY CA-725 CONTACT PLATING: GOLD ON THE MATING AREA, TIN-LEAD

ON THE CONTACT TAILS, NICKEL UNDERPLATE

346/396 SERIES CARD EDGE CONNECTOR CONTACT CODE 555,556,558,559,560 DIMENSIONS

YOUR CONNECTION TO QUALITY & SERVICE

**EDAC INC** TORONTO, ONTARIO CANADA

THESE DRAWINGS AND SPECIFICATIONS ARE THE PROPERTY OF EDAC INC.,AND SHALL NOT BE REPRODUCED, OR COPIED OR USED AS THE BASIS FOR THE MANUFACTURE OR SALE OF APPARATUS WITHOUT WRITTEN PERMISSION.