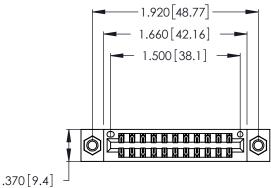

<u>Contact Dimensions:</u>
555-Extender Board Bend (Code 500 Contacts)
See Sheet 2 for Contact Code 555, 556, 558, 559, 560 Dimensions

- INSULATOR MATERIAL: THERMOPLASTIC POLYESTER, UL 94V-0 CONTACT MATERIAL; COPPER, NICKEL, TIN\_ALLOY CA-725
- CONTACT PLATING: GOLD ON THE MATING AREA, TIN-LEAD ON THE CONTACT TAILS, NICKEL UNDERPLATE

THIS IS A C.A.D. GENERATED DRAWING DO NOT MAKE MANUAL REVISIONS TO MASTER.

| 346/396 SERIES CARD EDGE CONNECTO | R |
|-----------------------------------|---|
| PART NUMBER: 346-022-555-207      |   |

**EDAC INC** TORONTO, ONTARIO CANADA