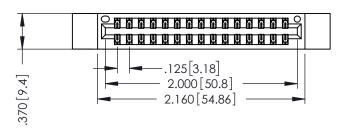

346/396 SERIES CARD EDGE CONNECTOR PART NUMBER: 346-030-560-812

YOUR CONNECTION TO QUALITY & SERVICE

**EDAC INC** TORONTO, ONTARIO CANADA

THESE DRAWINGS AND SPECIFICATIONS ARE THE PROPERTY OF EDAC INC.,AND SHALL NOT BE REPRODUCED,OR COPIED OR USED AS THE BASIS FOR THE MANUFACTURE OR SALE OF APPARATUS WITHOUT WRITTEN PERMISSION.

| ACAD REFERENCE NO. | 346-ENG-MASTER   |
|--------------------|------------------|
| DRAWN: J.LEE       | DATE: APR. 22/09 |
| CHECKED:           | DATE:            |
| SCALE: 1:1         | SHEET 1 OF 2     |
| DRAWING NUMBER     | ISSUE            |