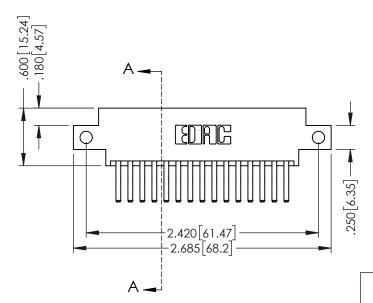

## 346/396 SERIES CARD EDGE CONNECTOR CONTACT CODE 555,556,558,559,560 DIMENSIONS

YOUR CONNECTION TO QUALITY & SERVICE

**EDAC INC** TORONTO, ONTARIO CANADA

THESE DRAWINGS AND SPECIFICATIONS ARE THE PROPERTY OF EDAC INC.,AND SHALL NOT BE REPRODUCED, OR COPIED OR USED AS THE BASIS FOR THE MANUFACTURE OR SALE OF APPARATUS WITHOUT WRITTEN PERMISSION.

|   | ACAD REFERENCE NO. | 346-ENG-MASTER   |
|---|--------------------|------------------|
|   | DRAWN: J.LEE       | DATE: APR. 22/09 |
| ) | CHECKED:           | DATE:            |
|   | SCALE: 1:1         | SHEET 2 OF 2     |
|   | DRAWING NUMBER     | ISSUE            |
|   | 346-ENG-MASTER     | 1                |