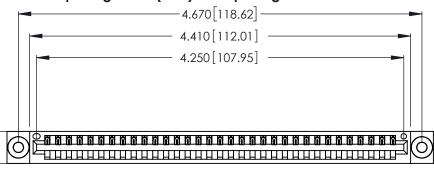

346/396 SERIES CARD EDGE CONNECTOR CONTACT CODE 555,556,558,559,560 DIMENSIONS

YOUR CONNECTION TO QUALITY & SERVICE

**EDAC INC** TORONTO, ONTARIO CANADA

THESE DRAWINGS AND SPECIFICATIONS ARE THE PROPERTY OF EDAC INC.,AND SHALL NOT BE REPRODUCED, OR COPIED OR USED AS THE BASIS FOR THE MANUFACTURE OR SALE OF APPARATUS WITHOUT WRITTEN PERMISSION.