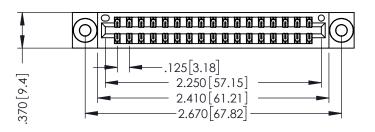

THIS IS A C.A.D. GENERATED DRAWING DO NOT MAKE MANUAL REVISIONS TO MASTER.

ISSUE NUMBER

ORIGINAL

1

346/396 SERIES CARD EDGE CONNECTOR PART NUMBER: 346-034-555-803

YOUR CONNECTION TO QUALITY & SERVICE

**EDAC INC** TORONTO, ONTARIO CANADA

THESE DRAWINGS AND SPECIFICATIONS ARE THE PROPERTY OF EDAC INC.,AND SHALL NOT BE REPRODUCED, OR COPIED OR USED AS THE BASIS FOR THE MANUFACTURE OR SALE OF APPARATUS WITHOUT WRITTEN PERMISSION.

| ACAD REFERENCE NO. |       | 346-ENG-MASTER |           |
|--------------------|-------|----------------|-----------|
| DRAWN:             | J.LEE | DATE: AF       | PR. 22/09 |
| CHECKED:           |       | DATE:          |           |
| SCALE:             | 1:1   | SHEET          | OF 2      |
| DRAWING NUMBER     |       |                | ISSUE     |