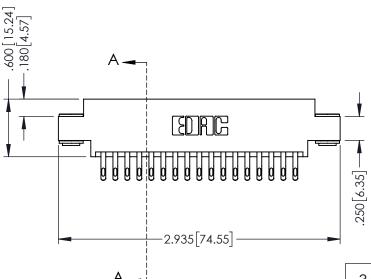

346-ENG-MASTER

INSULATOR MATERIAL: THERMOPLASTIC POLYESTER, UL 94V-0 CONTACT MATERIAL; COPPER, NICKEL, TIN ALLOY CA-725 CONTACT PLATING: GOLD ON THE MATING AREA, TIN-LEAD ON THE CONTACT TAILS, NICKEL UNDERPLATE

.330 [8.38] Slot Depth .160 [4.06] Point of Contact

SECTION A-A

ISSUE NUMBER ORIGINAL 1

## **Contact Code 555**

## 346/396 SERIES CARD EDGE CONNECTOR CONTACT CODE 555,556,558,559,560 DIMENSIONS

YOUR CONNECTION TO QUALITY & SERVICE

**EDAC INC** TORONTO, ONTARIO CANADA

THESE DRAWINGS AND SPECIFICATIONS ARE THE PROPERTY OF EDAC INC.,AND SHALL NOT BE REPRODUCED, OR COPIED OR USED AS THE BASIS FOR THE MANUFACTURE OR SALE OF APPARATUS WITHOUT WRITTEN PERMISSION.