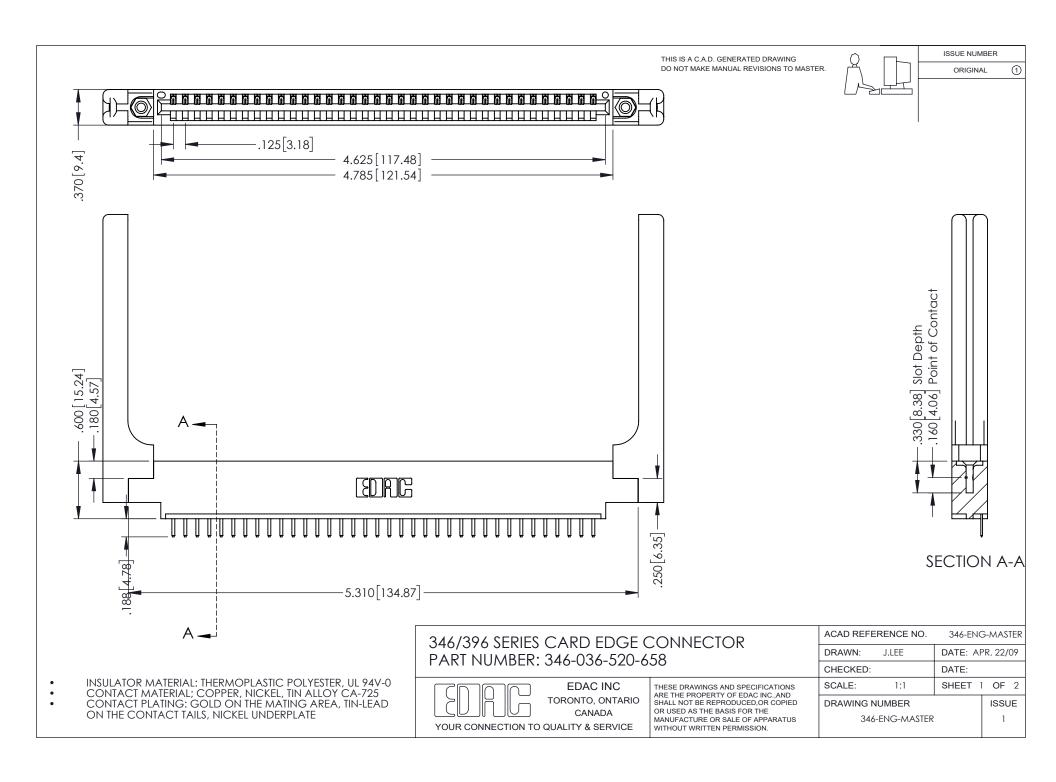

## **Contact Code 556**

INSULATOR MATERIAL: THERMOPLASTIC POLYESTER, UL 94V-0 CONTACT MATERIAL; COPPER, NICKEL, TIN ALLOY CA-725 CONTACT PLATING: GOLD ON THE MATING AREA, TIN-LEAD

ON THE CONTACT TAILS, NICKEL UNDERPLATE

## 346/396 SERIES CARD EDGE CONNECTOR CONTACT CODE 555,556,558,559,560 DIMENSIONS

YOUR CONNECTION TO QUALITY & SERVICE

**EDAC INC** TORONTO, ONTARIO CANADA

THESE DRAWINGS AND SPECIFICATIONS ARE THE PROPERTY OF EDAC INC.,AND SHALL NOT BE REPRODUCED, OR COPIED OR USED AS THE BASIS FOR THE MANUFACTURE OR SALE OF APPARATUS WITHOUT WRITTEN PERMISSION.