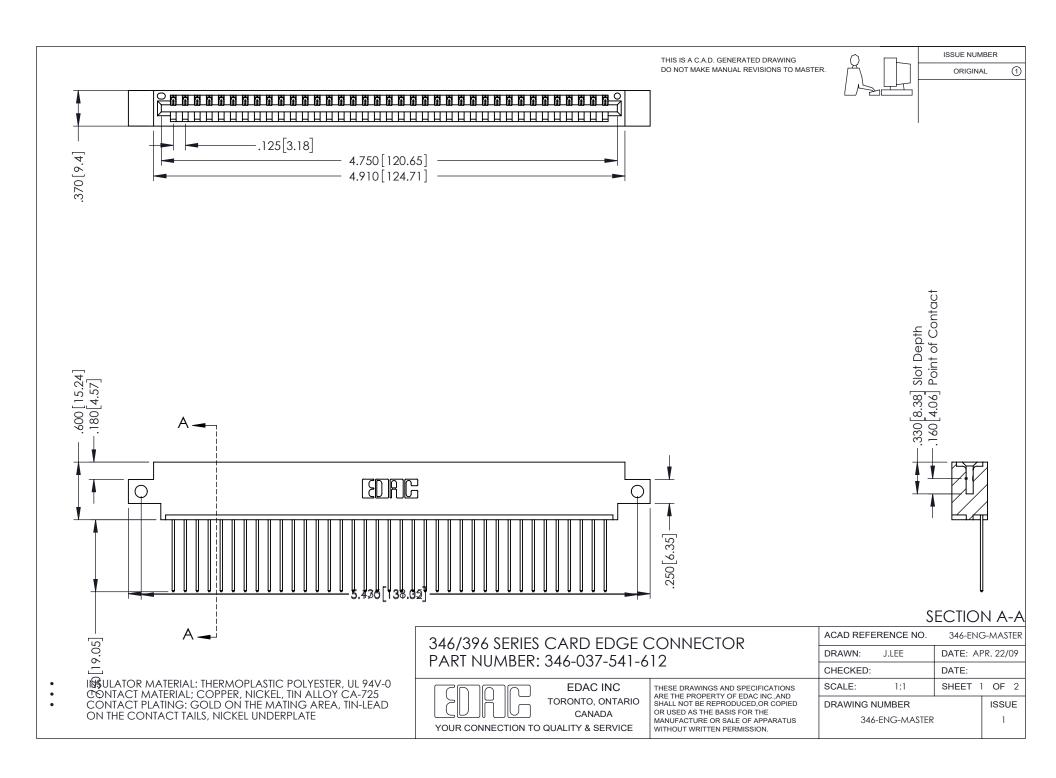

## **Contact Code 556**

INSULATOR MATERIAL: THERMOPLASTIC POLYESTER, UL 94V-0 CONTACT MATERIAL; COPPER, NICKEL, TIN ALLOY CA-725 CONTACT PLATING: GOLD ON THE MATING AREA, TIN-LEAD

ON THE CONTACT TAILS, NICKEL UNDERPLATE

## 346/396 SERIES CARD EDGE CONNECTOR CONTACT CODE 555,556,558,559,560 DIMENSIONS

YOUR CONNECTION TO QUALITY & SERVICE

**EDAC INC** TORONTO, ONTARIO CANADA

THESE DRAWINGS AND SPECIFICATIONS ARE THE PROPERTY OF EDAC INC.,AND SHALL NOT BE REPRODUCED, OR COPIED OR USED AS THE BASIS FOR THE MANUFACTURE OR SALE OF APPARATUS WITHOUT WRITTEN PERMISSION.