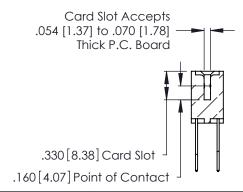

THIS IS A C.A.D. GENERATED DRAWING DO NOT MAKE MANUAL REVISIONS TO MASTER.

ISSUE NUMBER

ORIGINAL

1

**Contact Code 555** 

Contact Code 556

**Contact Code 558** 

**Contact Code 559** 

**Contact Code 560** 

INSULATOR MATERIAL: THERMOPLASTIC POLYESTER, UL 94V-0 CONTACT MATERIAL; COPPER, NICKEL, TIN ALLOY CA-725 CONTACT PLATING: GOLD ON THE MATING AREA, TIN-LEAD

ON THE CONTACT TAILS, NICKEL UNDERPLATE

346/396 SERIES CARD EDGE CONNECTOR CONTACT CODE 555,556,558,559,560 DIMENSIONS

YOUR CONNECTION TO QUALITY & SERVICE

**EDAC INC** TORONTO, ONTARIO CANADA

THESE DRAWINGS AND SPECIFICATIONS ARE THE PROPERTY OF EDAC INC.,AND SHALL NOT BE REPRODUCED, OR COPIED OR USED AS THE BASIS FOR THE MANUFACTURE OR SALE OF APPARATUS WITHOUT WRITTEN PERMISSION.