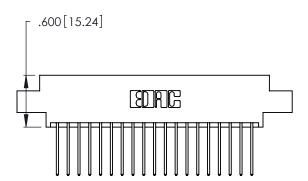

THIS IS A C.A.D. GENERATED DRAWING DO NOT MAKE MANUAL REVISIONS TO MASTER.

1

| 346/396 SERIES CARD EDGE CONNECTOR |
|------------------------------------|
| PART NUMBER: 346-038-540-807       |

**EDAC INC** TORONTO, ONTARIO CANADA

THESE DRAWINGS AND SPECIFICATIONS ARE THE PROPERTY OF EDAC INC., AND SHALL NOT BE REPRODUCED, OR COPIED OR USED AS THE BASIS FOR THE MANUFACTURE OR SALE OF APPARATUS WITHOUT WRITTEN PERMISSION.

| ACAD REFERENCE NO. |       | 346-ENG-MASTER |           |
|--------------------|-------|----------------|-----------|
| DRAWN:             | J.LEE | DATE: AF       | PR. 22/09 |
| CHECKED:           |       | DATE:          |           |
| SCALE:             | N.T.S | SHEET          | OF 2      |
| DRAWING NUMBER     |       |                | ISSUE     |
| 346-ENG-MASTER     |       |                | 1         |