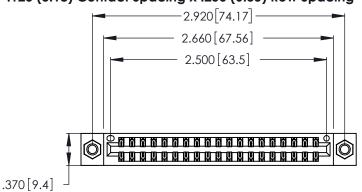

<u>Contact Dimensions:</u>
540-Wire Wrap .025 Sq. (0.64 Sq.) - Tail LG. =.560 (14.22)
.125 (3.18) Contact Spacing x .250 (6.35) Row Spacing

- INSULATOR MATERIAL: THERMOPLASTIC POLYESTER, UL 94V-0 CONTACT MATERIAL; COPPER, NICKEL, TIN ALLOY CA-725
- CONTACT PLATING: GOLD ON THE MATING AREA, TIN-LEAD ON THE CONTACT TAILS, NICKEL UNDERPLATE

THIS IS A C.A.D. GENERATED DRAWING DO NOT MAKE MANUAL REVISIONS TO MASTER.

1

| 346/396 SERIES CARD EDGE CONNECTOR |
|------------------------------------|
| PART NUMBER: 346-038-540-807       |

**EDAC INC** TORONTO, ONTARIO CANADA