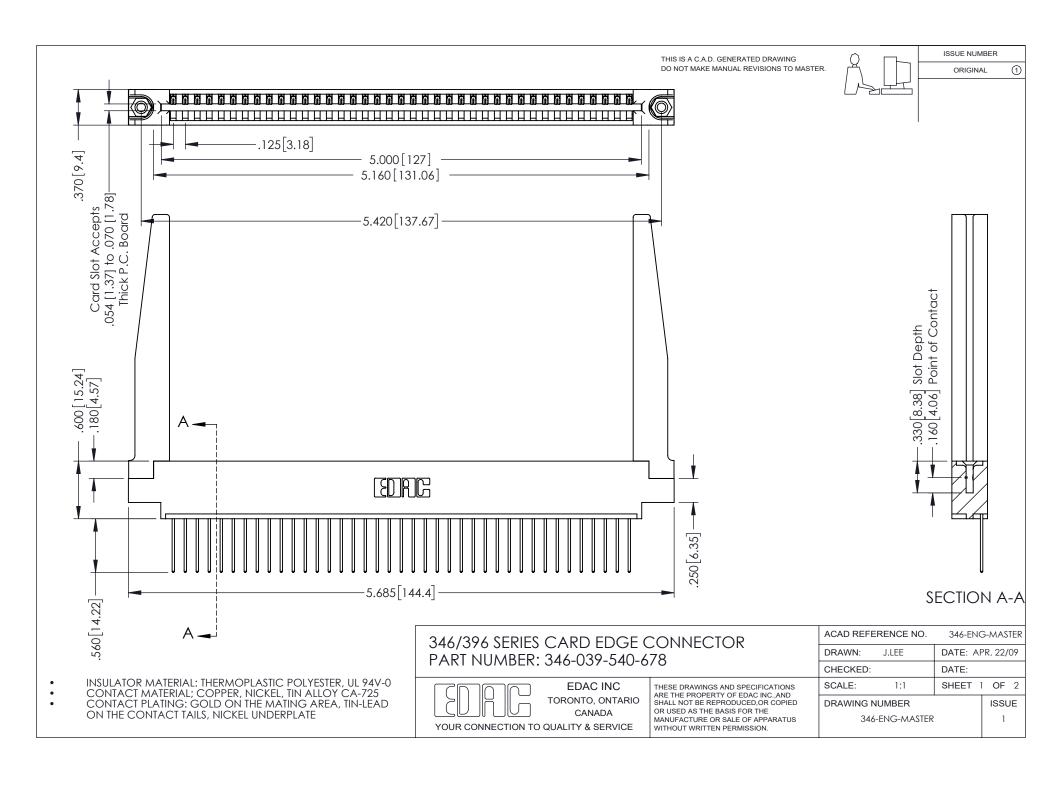

## **Contact Code 556**

INSULATOR MATERIAL: THERMOPLASTIC POLYESTER, UL 94V-0 CONTACT MATERIAL; COPPER, NICKEL, TIN ALLOY CA-725 CONTACT PLATING: GOLD ON THE MATING AREA, TIN-LEAD

ON THE CONTACT TAILS, NICKEL UNDERPLATE