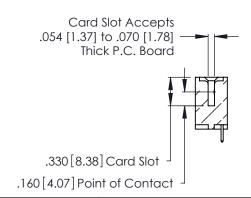

<u>Contact Dimensions:</u>
521-P.C. Tail .025 Sq. (0.64 Sq.) - Tail LG. =.150 (3.81)
.125 (3.18) Contact Spacing x .250 (6.35) Row Spacing

THIS IS A C.A.D. GENERATED DRAWING DO NOT MAKE MANUAL REVISIONS TO MASTER.