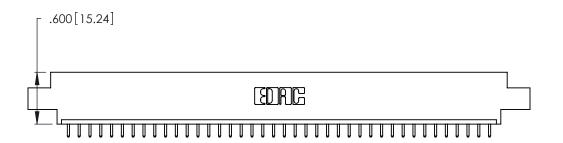

INSULATOR MATERIAL: THERMOPLASTIC POLYESTER, UL 94V-0 CONTACT MATERIAL; COPPER, NICKEL, TIN ALLOY CA-725

CONTACT PLATING: GOLD ON THE MATING AREA, TIN-LEAD ON THE CONTACT TAILS, NICKEL UNDERPLATE

346/396 SERIES CARD EDGE CONNECTOR PART NUMBER: 346-040-521-602