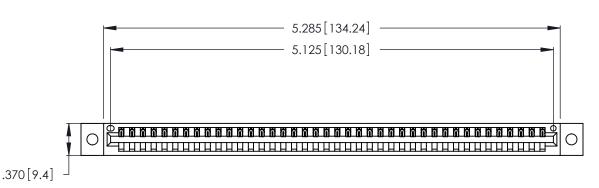

<u>Contact Dimensions:</u>
521-P.C. Tail .025 Sq. (0.64 Sq.) - Tail LG. =.150 (3.81)
.125 (3.18) Contact Spacing x .250 (6.35) Row Spacing

THIS IS A C.A.D. GENERATED DRAWING DO NOT MAKE MANUAL REVISIONS TO MASTER.

INSULATOR MATERIAL: THERMOPLASTIC POLYESTER, UL 94V-0 CONTACT MATERIAL; COPPER, NICKEL, TIN ALLOY CA-725

CONTACT PLATING: GOLD ON THE MATING AREA, TIN-LEAD ON THE CONTACT TAILS, NICKEL UNDERPLATE

346/396 SERIES CARD EDGE CONNECTOR PART NUMBER: 346-040-521-602