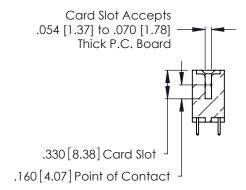

**Contact Code 560** 

INSULATOR MATERIAL: THERMOPLASTIC POLYESTER, UL 94V-0 CONTACT MATERIAL; COPPER, NICKEL, TIN ALLOY CA-725 CONTACT PLATING: GOLD ON THE MATING AREA, TIN-LEAD

ON THE CONTACT TAILS, NICKEL UNDERPLATE

346/396 SERIES CARD EDGE CONNECTOR CONTACT CODE 555,556,558,559,560 DIMENSIONS

YOUR CONNECTION TO QUALITY & SERVICE

**EDAC INC** TORONTO, ONTARIO CANADA

THESE DRAWINGS AND SPECIFICATIONS ARE THE PROPERTY OF EDAC INC.,AND SHALL NOT BE REPRODUCED, OR COPIED OR USED AS THE BASIS FOR THE MANUFACTURE OR SALE OF APPARATUS WITHOUT WRITTEN PERMISSION.