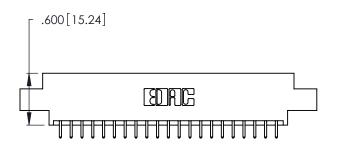

<u>Contact Dimensions:</u>
521-P.C. Tail .025 Sq. (0.64 Sq.) - Tail LG. =.150 (3.81)
.125 (3.18) Contact Spacing x .250 (6.35) Row Spacing

.370 [9.4]

INSULATOR MATERIAL: THERMOPLASTIC POLYESTER, UL 94V-0 CONTACT MATERIAL; COPPER, NICKEL, TIN ALLOY CA-725

CONTACT PLATING: GOLD ON THE MATING AREA, TIN-LEAD ON THE CONTACT TAILS, NICKEL UNDERPLATE

THIS IS A C.A.D. GENERATED DRAWING DO NOT MAKE MANUAL REVISIONS TO MASTER.

1

| 346/396 SERIES CARD EDGE CONNECTOR |
|------------------------------------|
| PART NUMBER: 346-042-521-802       |