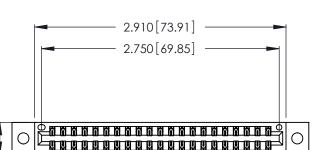

<u>Contact Dimensions:</u>
521-P.C. Tail .025 Sq. (0.64 Sq.) - Tail LG. =.150 (3.81)
.125 (3.18) Contact Spacing x .250 (6.35) Row Spacing

.370 [9.4]

INSULATOR MATERIAL: THERMOPLASTIC POLYESTER, UL 94V-0 CONTACT MATERIAL; COPPER, NICKEL, TIN ALLOY CA-725

CONTACT PLATING: GOLD ON THE MATING AREA, TIN-LEAD ON THE CONTACT TAILS, NICKEL UNDERPLATE

THIS IS A C.A.D. GENERATED DRAWING DO NOT MAKE MANUAL REVISIONS TO MASTER.

1

| 346/396 SERIES CARD EDGE CONNECTOR |
|------------------------------------|
| PART NUMBER: 346-042-521-802       |