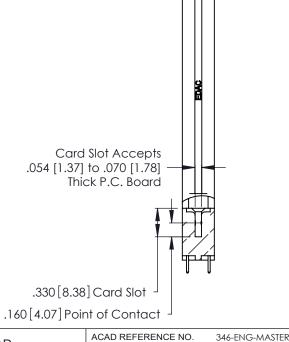

ISSUE NUMBER

ORIGINAL

1

**Contact Code 555** 

Contact Code 556

**Contact Code 558** 

**Contact Code 559** 

Contact Code 560

INSULATOR MATERIAL: THERMOPLASTIC POLYESTER, UL 94V-0 CONTACT MATERIAL; COPPER, NICKEL, TIN ALLOY CA-725 CONTACT PLATING: GOLD ON THE MATING AREA, TIN-LEAD

ON THE CONTACT TAILS, NICKEL UNDERPLATE

346/396 SERIES CARD EDGE CONNECTOR CONTACT CODE 555,556,558,559,560 DIMENSIONS

|   | ACAD REFERENCE NO. | 346-ENG-MASTER   |  |
|---|--------------------|------------------|--|
| ) | DRAWN: J.LEE       | DATE: APR. 22/09 |  |
|   | CHECKED:           | DATE:            |  |
|   | SCALE: 1:1         | SHEET 2 OF 2     |  |
|   | DRAWING NUMBER     | ISSUE            |  |
|   | 346-ENG-MASTER     | 1                |  |