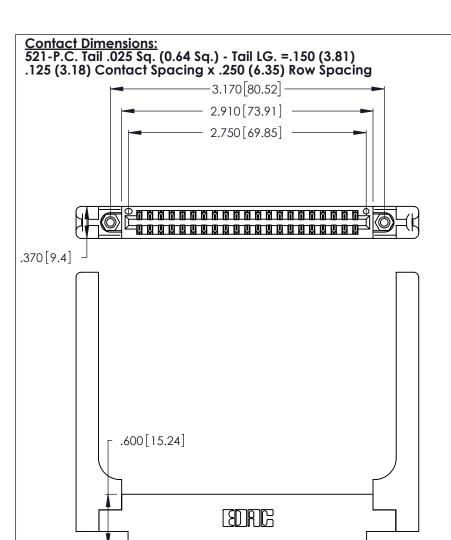

THIS IS A C.A.D. GENERATED DRAWING DO NOT MAKE MANUAL REVISIONS TO MASTER.

ISSUE NUMBER

ORIGINAL

1

346/396 SERIES CARD EDGE CONNECTOR PART NUMBER: 346-042-521-858

YOUR CONNECTION TO QUALITY & SERVICE

**EDAC INC** TORONTO, ONTARIO CANADA

INSULATOR MATERIAL: THERMOPLASTIC POLYESTER, UL 94V-0 CONTACT MATERIAL; COPPER, NICKEL, TIN\_ALLOY CA-725 CONTACT PLATING: GOLD ON THE MATING AREA, TIN-LEAD ON THE CONTACT TAILS, NICKEL UNDERPLATE

THIS IS A C.A.D. GENERATED DRAWING DO NOT MAKE MANUAL REVISIONS TO MASTER.

INSULATOR MATERIAL: THERMOPLASTIC POLYESTER, UL 94V-0 CONTACT MATERIAL; COPPER, NICKEL, TIN ALLOY CA-725 CONTACT PLATING: GOLD ON THE MATING AREA, TIN-LEAD

ON THE CONTACT TAILS, NICKEL UNDERPLATE

346/396 SERIES CARD EDGE CONNECTOR CONTACT CODE 555,556,558,559,560 DIMENSIONS