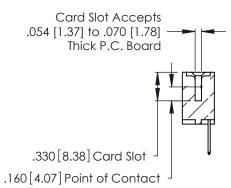

.600 [15.24] EDING

INSULATOR MATERIAL: THERMOPLASTIC POLYESTER, UL 94V-0 CONTACT MATERIAL; COPPER, NICKEL, TIN\_ALLOY CA-725

.370 [9.4]

CONTACT PLATING: GOLD ON THE MATING AREA, TIN-LEAD ON THE CONTACT TAILS, NICKEL UNDERPLATE