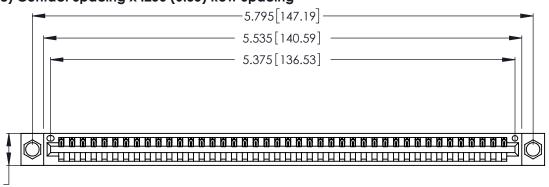

<u>Contact Dimensions:</u>
526-P.C. Tail .018 Sq. (0.46 Sq.) - Tail LG. =.350 (8.89)
.125 (3.18) Contact Spacing x .250 (6.35) Row Spacing -5.795[147.19] 5.535 [140.59] 5.375 [136.53] -

THIS IS A C.A.D. GENERATED DRAWING DO NOT MAKE MANUAL REVISIONS TO MASTER.