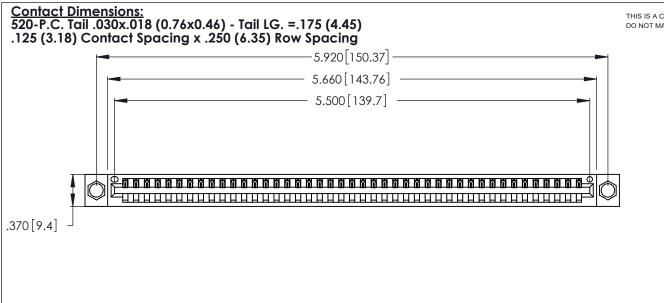

THIS IS A C.A.D. GENERATED DRAWING DO NOT MAKE MANUAL REVISIONS TO MASTER.

ISSUE NUMBER

ORIGINAL

1

**Contact Code 555** 

Contact Code 556

**Contact Code 558** 

**Contact Code 559** 

**Contact Code 560** 

INSULATOR MATERIAL: THERMOPLASTIC POLYESTER, UL 94V-0 CONTACT MATERIAL; COPPER, NICKEL, TIN ALLOY CA-725 CONTACT PLATING: GOLD ON THE MATING AREA, TIN-LEAD

ON THE CONTACT TAILS, NICKEL UNDERPLATE

346/396 SERIES CARD EDGE CONNECTOR CONTACT CODE 555,556,558,559,560 DIMENSIONS

YOUR CONNECTION TO QUALITY & SERVICE

**EDAC INC** TORONTO, ONTARIO CANADA

THESE DRAWINGS AND SPECIFICATIONS ARE THE PROPERTY OF EDAC INC.,AND SHALL NOT BE REPRODUCED, OR COPIED OR USED AS THE BASIS FOR THE MANUFACTURE OR SALE OF APPARATUS WITHOUT WRITTEN PERMISSION.