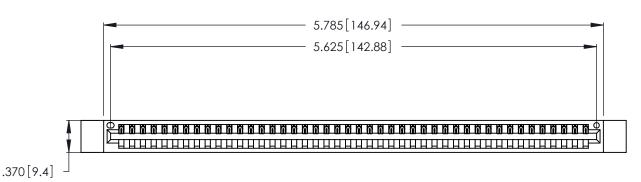

<u>Contact Dimensions:</u>
520-P.C. Tail .030x.018 (0.76x0.46) - Tail LG. = .175 (4.45)
.125 (3.18) Contact Spacing x .250 (6.35) Row Spacing

THIS IS A C.A.D. GENERATED DRAWING DO NOT MAKE MANUAL REVISIONS TO MASTER.

1

INSULATOR MATERIAL: THERMOPLASTIC POLYESTER, UL 94V-0 CONTACT MATERIAL; COPPER, NICKEL, TIN ALLOY CA-725

CONTACT PLATING: GOLD ON THE MATING AREA, TIN-LEAD ON THE CONTACT TAILS, NICKEL UNDERPLATE

346/396 SERIES CARD EDGE CONNECTOR PART NUMBER: 346-044-520-112