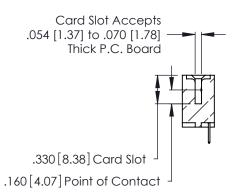

THIS IS A C.A.D. GENERATED DRAWING DO NOT MAKE MANUAL REVISIONS TO MASTER.

ISSUE NUMBER

ORIGINAL

1

**Contact Code 555** 

Contact Code 556

**Contact Code 558** 

**Contact Code 559** 

**Contact Code 560** 

INSULATOR MATERIAL: THERMOPLASTIC POLYESTER, UL 94V-0 CONTACT MATERIAL; COPPER, NICKEL, TIN ALLOY CA-725 CONTACT PLATING: GOLD ON THE MATING AREA, TIN-LEAD

ON THE CONTACT TAILS, NICKEL UNDERPLATE

346/396 SERIES CARD EDGE CONNECTOR CONTACT CODE 555,556,558,559,560 DIMENSIONS

YOUR CONNECTION TO QUALITY & SERVICE

**EDAC INC** TORONTO, ONTARIO CANADA

THESE DRAWINGS AND SPECIFICATIONS ARE THE PROPERTY OF EDAC INC.,AND SHALL NOT BE REPRODUCED, OR COPIED OR USED AS THE BASIS FOR THE MANUFACTURE OR SALE OF APPARATUS WITHOUT WRITTEN PERMISSION.