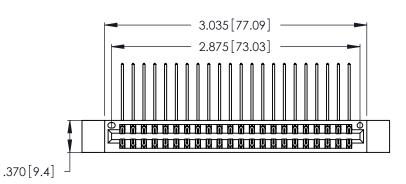

346/396 SERIES CARD EDGE CONNECTOR PART NUMBER: 346-044-558-812

**EDAC INC** TORONTO, ONTARIO CANADA

THESE DRAWINGS AND SPECIFICATIONS ARE THE PROPERTY OF EDAC INC., AND SHALL NOT BE REPRODUCED, OR COPIED OR USED AS THE BASIS FOR THE MANUFACTURE OR SALE OF APPARATUS WITHOUT WRITTEN PERMISSION.

Contact Dimensions:
558-90 Degree Bend (Code 541 Contacts)
See Sheet 2 for Contact Code 555, 556, 558, 559, 560 Dimensions

.330 [8.38] Card Slot .160 [4.07] Point of Contact

Card Slot Accepts .054 [1.37] to .070 [1.78] Thick P.C. Board