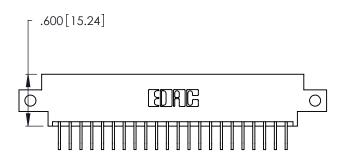

346/396 SERIES CARD EDGE CONNECTOR PART NUMBER: 346-044-558-812

**EDAC INC** TORONTO, ONTARIO CANADA

THESE DRAWINGS AND SPECIFICATIONS ARE THE PROPERTY OF EDAC INC., AND SHALL NOT BE REPRODUCED, OR COPIED OR USED AS THE BASIS FOR THE MANUFACTURE OR SALE OF APPARATUS WITHOUT WRITTEN PERMISSION.