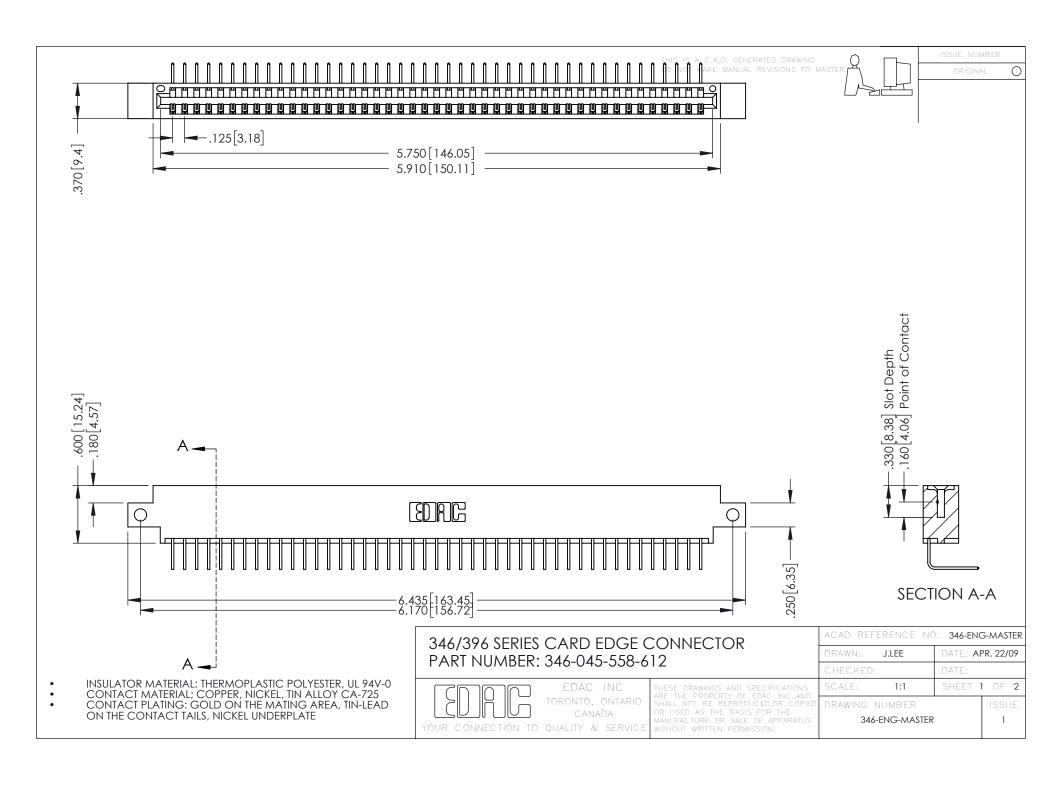

**Contact Code 555** 

**Contact Code 556** 

INSULATOR MATERIAL: THERMOPLASTIC POLYESTER, UL 94V-0 CONTACT MATERIAL; COPPER, NICKEL, TIN ALLOY CA-725

CONTACT PLATING: GOLD ON THE MATING AREA, TIN-LEAD ON THE CONTACT TAILS, NICKEL UNDERPLATE

## 346/396 SERIES CARD EDGE CONNECTOR CONTACT CODE 555,556,558,559,560 DIMENSIONS

YOUR CONNECTION TO QUALITY & SERVICE

|   | ACAD REFERENCE NO. 346-ENG-MASTER |                  |
|---|-----------------------------------|------------------|
|   | DRAWN: J.LEE                      | DATE: APR. 22/09 |
|   | CHECKED:                          | DATE:            |
|   | SCALE: 1:1                        | SHEET 2 OF 2     |
| D | DRAWING NUMBER                    | ISSUE            |