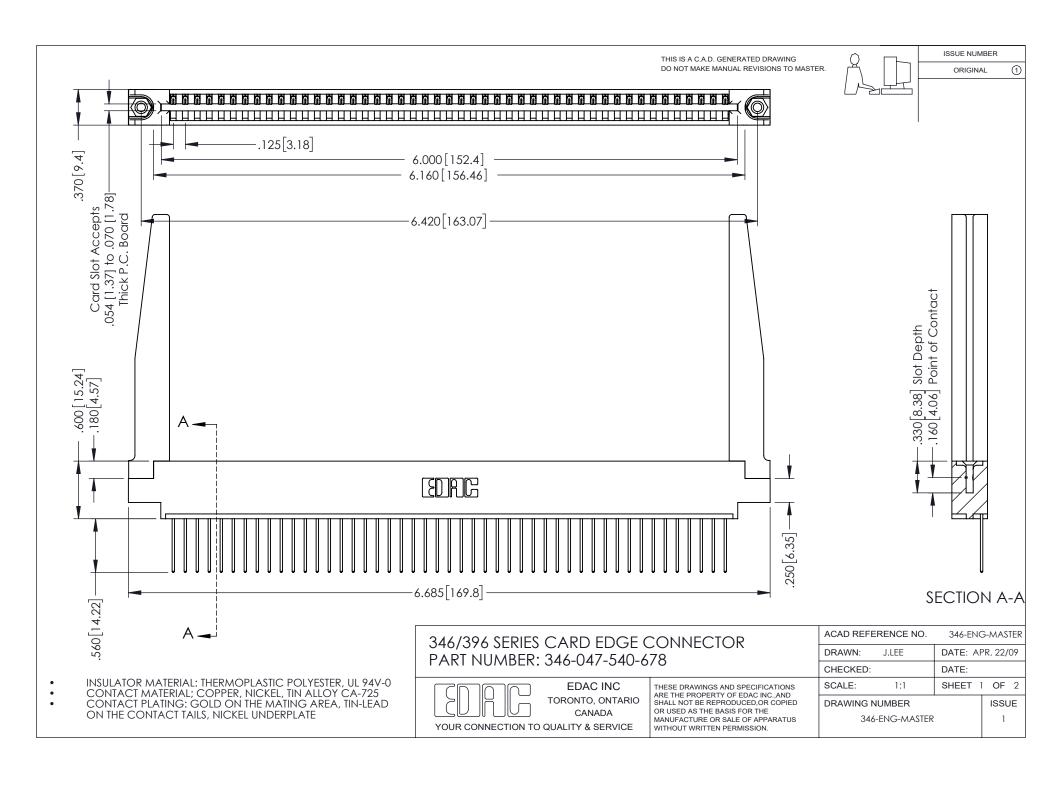

## **Contact Code 556**

INSULATOR MATERIAL: THERMOPLASTIC POLYESTER, UL 94V-0 CONTACT MATERIAL; COPPER, NICKEL, TIN ALLOY CA-725 CONTACT PLATING: GOLD ON THE MATING AREA, TIN-LEAD

ON THE CONTACT TAILS, NICKEL UNDERPLATE

## 346/396 SERIES CARD EDGE CONNECTOR CONTACT CODE 555,556,558,559,560 DIMENSIONS

YOUR CONNECTION TO QUALITY & SERVICE

**EDAC INC** TORONTO, ONTARIO CANADA

THESE DRAWINGS AND SPECIFICATIONS ARE THE PROPERTY OF EDAC INC.,AND SHALL NOT BE REPRODUCED, OR COPIED OR USED AS THE BASIS FOR THE MANUFACTURE OR SALE OF APPARATUS WITHOUT WRITTEN PERMISSION.