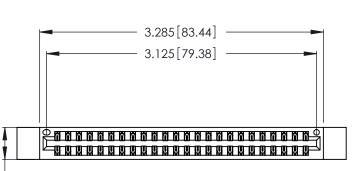

<u>Contact Dimensions:</u>
520-P.C. Tail .030x.018 (0.76x0.46) - Tail LG. = .175 (4.45) .125 (3.18) Contact Spacing x .250 (6.35) Row Spacing

.370 [9.4]

THIS IS A C.A.D. GENERATED DRAWING DO NOT MAKE MANUAL REVISIONS TO MASTER.

1

Card Slot Accepts .054 [1.37] to .070 [1.78] Thick P.C. Board .330 [8.38] Card Slot .160 [4.07] Point of Contact

INSULATOR MATERIAL: THERMOPLASTIC POLYESTER, UL 94V-0 CONTACT MATERIAL; COPPER, NICKEL, TIN ALLOY CA-725

CONTACT PLATING: GOLD ON THE MATING AREA, TIN-LEAD ON THE CONTACT TAILS, NICKEL UNDERPLATE

| 346/396 SERIES | CARD EDGE CONNECTOR |
|----------------|---------------------|
| PART NUMBER:   | 346-048-520-212     |