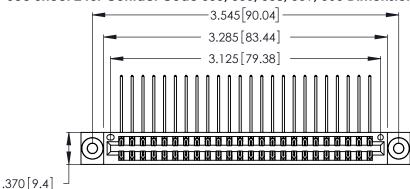

Contact Dimensions:
559-90 Degree Bend (Code 541 Contacts)
See Sheet 2 for Contact Code 555, 556, 558, 559, 560 Dimensions

THIS IS A C.A.D. GENERATED DRAWING DO NOT MAKE MANUAL REVISIONS TO MASTER.

INSULATOR MATERIAL: THERMOPLASTIC POLYESTER, UL 94V-0 CONTACT MATERIAL; COPPER, NICKEL, TIN ALLOY CA-725

CONTACT PLATING: GOLD ON THE MATING AREA, TIN-LEAD ON THE CONTACT TAILS, NICKEL UNDERPLATE

| 346/396 SERIES | CARD EDGE    | CONNECTOR |
|----------------|--------------|-----------|
| PART NUMBER:   | 346-048-559- | 803       |