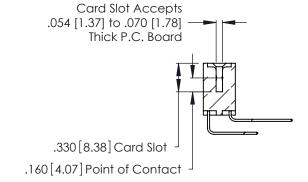

THIS IS A C.A.D. GENERATED DRAWING DO NOT MAKE MANUAL REVISIONS TO MASTER.

ISSUE NUMBER

ORIGINAL

1

**Contact Code 555** 

Contact Code 556

**Contact Code 558** 

**Contact Code 559** 

**Contact Code 560** 

INSULATOR MATERIAL: THERMOPLASTIC POLYESTER, UL 94V-0 CONTACT MATERIAL; COPPER, NICKEL, TIN ALLOY CA-725 CONTACT PLATING: GOLD ON THE MATING AREA, TIN-LEAD

ON THE CONTACT TAILS, NICKEL UNDERPLATE

346/396 SERIES CARD EDGE CONNECTOR CONTACT CODE 555,556,558,559,560 DIMENSIONS

YOUR CONNECTION TO QUALITY & SERVICE

**EDAC INC** TORONTO, ONTARIO CANADA

THESE DRAWINGS AND SPECIFICATIONS ARE THE PROPERTY OF EDAC INC.,AND SHALL NOT BE REPRODUCED, OR COPIED OR USED AS THE BASIS FOR THE MANUFACTURE OR SALE OF APPARATUS WITHOUT WRITTEN PERMISSION.