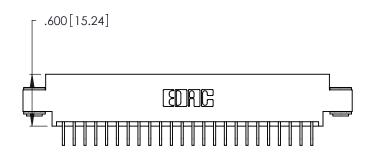

Contact Dimensions:
559-90 Degree Bend (Code 541 Contacts)
See Sheet 2 for Contact Code 555, 556, 558, 559, 560 Dimensions

THIS IS A C.A.D. GENERATED DRAWING DO NOT MAKE MANUAL REVISIONS TO MASTER.

INSULATOR MATERIAL: THERMOPLASTIC POLYESTER, UL 94V-0 CONTACT MATERIAL; COPPER, NICKEL, TIN ALLOY CA-725

CONTACT PLATING: GOLD ON THE MATING AREA, TIN-LEAD ON THE CONTACT TAILS, NICKEL UNDERPLATE

| 346/396 SERIES | CARD EDGE    | CONNECTOR |
|----------------|--------------|-----------|
| PART NUMBER:   | 346-048-559- | 803       |