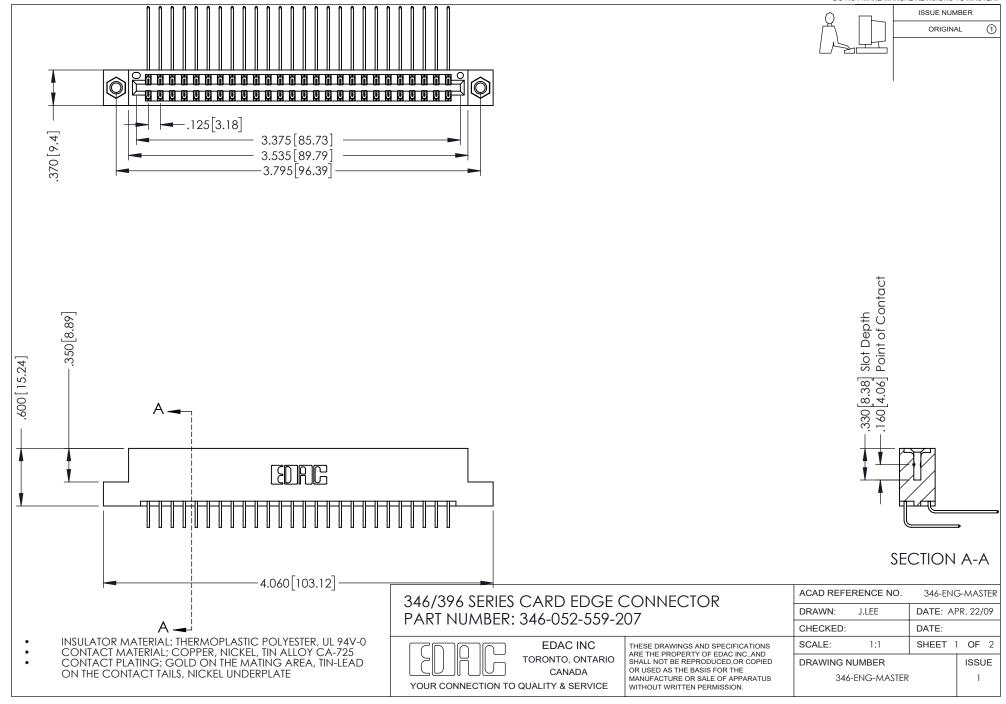

## 346/396 SERIES CARD EDGE CONNECTOR CONTACT CODE 555,556,558,559,560 DIMENSIONS

YOUR CONNECTION TO QUALITY & SERVICE

**EDAC INC** TORONTO, ONTARIO CANADA

THESE DRAWINGS AND SPECIFICATIONS ARE THE PROPERTY OF EDAC INC.,AND SHALL NOT BE REPRODUCED, OR COPIED OR USED AS THE BASIS FOR THE MANUFACTURE OR SALE OF APPARATUS WITHOUT WRITTEN PERMISSION.

THIS IS A C.A.D. GENERATED DRAWING DO NOT MAKE MANUAL REVISIONS TO MASTER.

ORIGINAL 1

ISSUE NUMBER

**Contact Code 555** 

**Contact Code 556** 

INSULATOR MATERIAL: THERMOPLASTIC POLYESTER, UL 94V-0 CONTACT MATERIAL; COPPER, NICKEL, TIN ALLOY CA-725 CONTACT PLATING: GOLD ON THE MATING AREA, TIN-LEAD

ON THE CONTACT TAILS, NICKEL UNDERPLATE