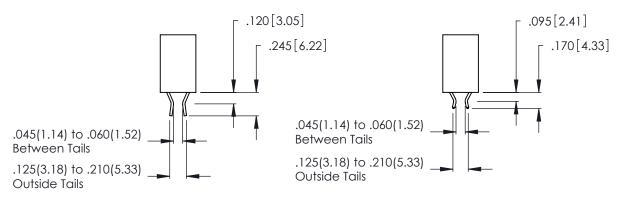

Contact Dimensions:
559-90 Degree Bend (Code 541 Contacts)
See Sheet 2 for Contact Code 555, 556, 558, 559, 560 Dimensions

THIS IS A C.A.D. GENERATED DRAWING DO NOT MAKE MANUAL REVISIONS TO MASTER. ISSUE NUMBER ORIGINAL 1

THIS IS A C.A.D. GENERATED DRAWING DO NOT MAKE MANUAL REVISIONS TO MASTER.

ISSUE NUMBER

ORIGINAL

1

**Contact Code 555** 

Contact Code 556

**Contact Code 558** 

**Contact Code 559** 

**Contact Code 560** 

INSULATOR MATERIAL: THERMOPLASTIC POLYESTER, UL 94V-0 CONTACT MATERIAL; COPPER, NICKEL, TIN ALLOY CA-725 CONTACT PLATING: GOLD ON THE MATING AREA, TIN-LEAD

ON THE CONTACT TAILS, NICKEL UNDERPLATE

346/396 SERIES CARD EDGE CONNECTOR CONTACT CODE 555,556,558,559,560 DIMENSIONS

YOUR CONNECTION TO QUALITY & SERVICE

**EDAC INC** TORONTO, ONTARIO CANADA

THESE DRAWINGS AND SPECIFICATIONS ARE THE PROPERTY OF EDAC INC.,AND SHALL NOT BE REPRODUCED, OR COPIED OR USED AS THE BASIS FOR THE MANUFACTURE OR SALE OF APPARATUS WITHOUT WRITTEN PERMISSION.