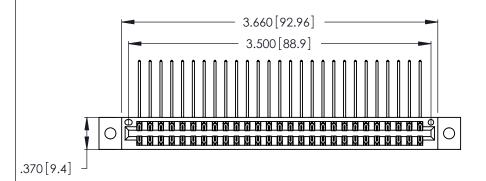

Card Slot Accepts .054 [1.37] to .070 [1.78] Thick P.C. Board .330 [8.38] Card Slot .160 [4.07] Point of Contact

- INSULATOR MATERIAL: THERMOPLASTIC POLYESTER, UL 94V-0 CONTACT MATERIAL; COPPER, NICKEL, TIN ALLOY CA-725
- CONTACT PLATING: GOLD ON THE MATING AREA, TIN-LEAD ON THE CONTACT TAILS, NICKEL UNDERPLATE

346/396 SERIES CARD EDGE CONNECTOR PART NUMBER: 346-054-559-802

YOUR CONNECTION TO QUALITY & SERVICE

**EDAC INC** TORONTO, ONTARIO CANADA

THESE DRAWINGS AND SPECIFICATIONS ARE THE PROPERTY OF EDAC INC., AND SHALL NOT BE REPRODUCED, OR COPIED OR USED AS THE BASIS FOR THE MANUFACTURE OR SALE OF APPARATUS WITHOUT WRITTEN PERMISSION.