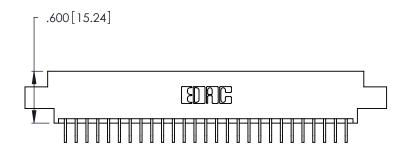

346/396 SERIES CARD EDGE CONNECTOR PART NUMBER: 346-054-559-802

YOUR CONNECTION TO QUALITY & SERVICE

**EDAC INC** TORONTO, ONTARIO CANADA

THESE DRAWINGS AND SPECIFICATIONS ARE THE PROPERTY OF EDAC INC., AND SHALL NOT BE REPRODUCED, OR COPIED OR USED AS THE BASIS FOR THE MANUFACTURE OR SALE OF APPARATUS WITHOUT WRITTEN PERMISSION.

THIS IS A C.A.D. GENERATED DRAWING DO NOT MAKE MANUAL REVISIONS TO MASTER.

ISSUE NUMBER

ORIGINAL

1

**Contact Code 555** 

Contact Code 556

**Contact Code 558** 

**Contact Code 559** 