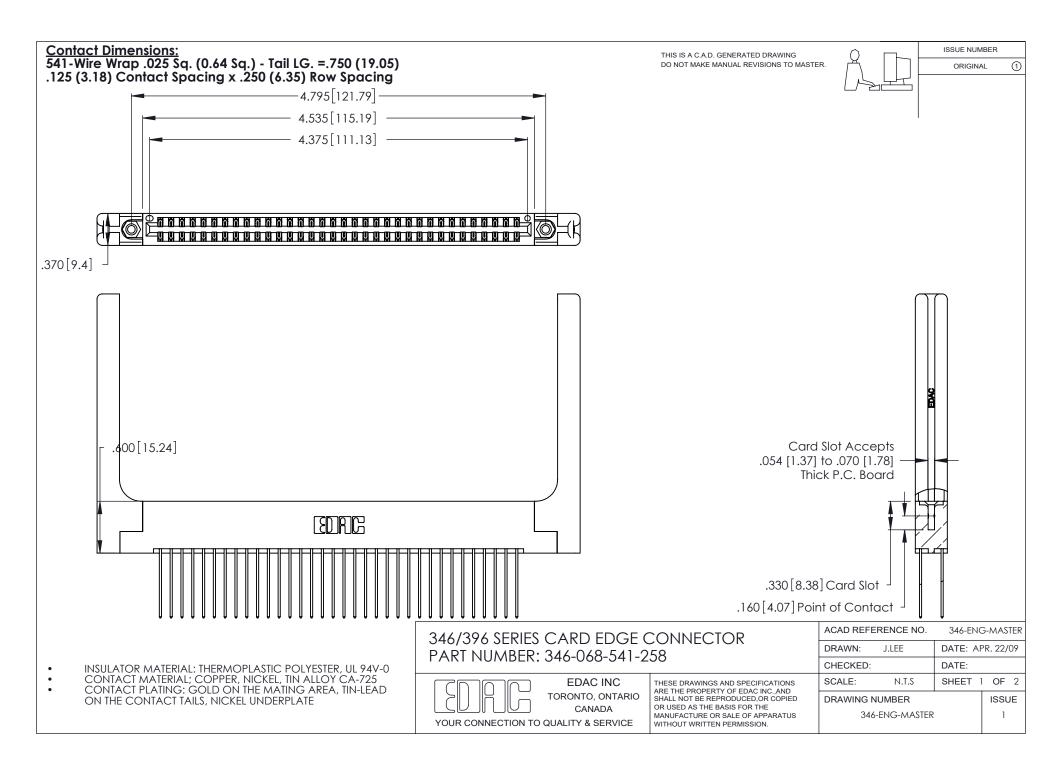

THIS IS A C.A.D. GENERATED DRAWING DO NOT MAKE MANUAL REVISIONS TO MASTER.

ISSUE NUMBER

ORIGINAL

1

**Contact Code 555** 

Contact Code 556

**Contact Code 558** 

**Contact Code 559** 

Contact Code 560

INSULATOR MATERIAL: THERMOPLASTIC POLYESTER, UL 94V-0 CONTACT MATERIAL; COPPER, NICKEL, TIN ALLOY CA-725 CONTACT PLATING: GOLD ON THE MATING AREA, TIN-LEAD ON THE CONTACT TAILS, NICKEL UNDERPLATE

346/396 SERIES CARD EDGE CONNECTOR CONTACT CODE 555,556,558,559,560 DIMENSIONS

YOUR CONNECTION TO QUALITY & SERVICE

**EDAC INC** TORONTO, ONTARIO CANADA

THESE DRAWINGS AND SPECIFICATIONS ARE THE PROPERTY OF EDAC INC.,AND SHALL NOT BE REPRODUCED, OR COPIED OR USED AS THE BASIS FOR THE MANUFACTURE OR SALE OF APPARATUS WITHOUT WRITTEN PERMISSION.