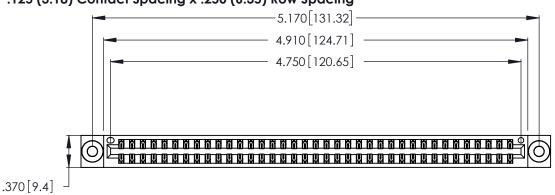

<u>Contact Dimensions:</u>
500-Wire Hole .050x.025 (1.27x0.64) - Tail LG. =.260 (6.60)
.125 (3.18) Contact Spacing x .250 (6.35) Row Spacing

THIS IS A C.A.D. GENERATED DRAWING DO NOT MAKE MANUAL REVISIONS TO MASTER.

.600 [15.24] 

INSULATOR MATERIAL: THERMOPLASTIC POLYESTER, UL 94V-0 CONTACT MATERIAL; COPPER, NICKEL, TIN\_ALLOY CA-725

CONTACT PLATING: GOLD ON THE MATING AREA, TIN-LEAD ON THE CONTACT TAILS, NICKEL UNDERPLATE

346/396 SERIES CARD EDGE CONNECTOR PART NUMBER: 346-074-500-203

YOUR CONNECTION TO QUALITY & SERVICE

**EDAC INC** TORONTO, ONTARIO CANADA

THESE DRAWINGS AND SPECIFICATIONS ARE THE PROPERTY OF EDAC INC.,AND SHALL NOT BE REPRODUCED, OR COPIED OR USED AS THE BASIS FOR THE MANUFACTURE OR SALE OF APPARATUS WITHOUT WRITTEN PERMISSION.