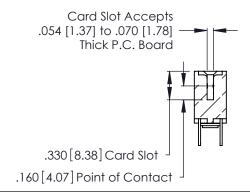

THIS IS A C.A.D. GENERATED DRAWING DO NOT MAKE MANUAL REVISIONS TO MASTER.

ISSUE NUMBER

ORIGINAL

1

**Contact Code 555** 

Contact Code 556

**Contact Code 558** 

**Contact Code 559** 

Contact Code 560

INSULATOR MATERIAL: THERMOPLASTIC POLYESTER, UL 94V-0 CONTACT MATERIAL; COPPER, NICKEL, TIN ALLOY CA-725 CONTACT PLATING: GOLD ON THE MATING AREA, TIN-LEAD

ON THE CONTACT TAILS, NICKEL UNDERPLATE

346/396 SERIES CARD EDGE CONNECTOR CONTACT CODE 555,556,558,559,560 DIMENSIONS

YOUR CONNECTION TO QUALITY & SERVICE

**EDAC INC** TORONTO, ONTARIO CANADA

THESE DRAWINGS AND SPECIFICATIONS ARE THE PROPERTY OF EDAC INC.,AND SHALL NOT BE REPRODUCED, OR COPIED OR USED AS THE BASIS FOR THE MANUFACTURE OR SALE OF APPARATUS WITHOUT WRITTEN PERMISSION.