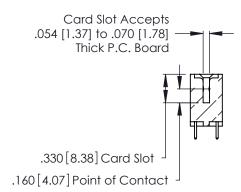

THIS IS A C.A.D. GENERATED DRAWING DO NOT MAKE MANUAL REVISIONS TO MASTER.

ISSUE NUMBER

ORIGINAL

1

**Contact Code 555** 

Contact Code 556

**Contact Code 558** 

**Contact Code 559** 

Contact Code 560

INSULATOR MATERIAL: THERMOPLASTIC POLYESTER, UL 94V-0 CONTACT MATERIAL; COPPER, NICKEL, TIN ALLOY CA-725 CONTACT PLATING: GOLD ON THE MATING AREA, TIN-LEAD

ON THE CONTACT TAILS, NICKEL UNDERPLATE

346/396 SERIES CARD EDGE CONNECTOR CONTACT CODE 555,556,558,559,560 DIMENSIONS

YOUR CONNECTION TO QUALITY & SERVICE

**EDAC INC** TORONTO, ONTARIO CANADA

THESE DRAWINGS AND SPECIFICATIONS ARE THE PROPERTY OF EDAC INC.,AND SHALL NOT BE REPRODUCED, OR COPIED OR USED AS THE BASIS FOR THE MANUFACTURE OR SALE OF APPARATUS WITHOUT WRITTEN PERMISSION.