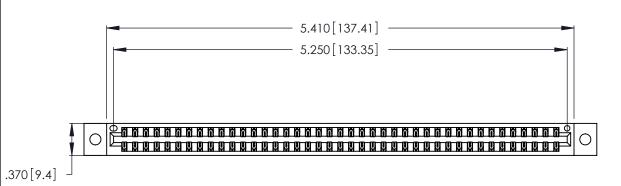

<u>Contact Dimensions:</u>
521-P.C. Tail .025 Sq. (0.64 Sq.) - Tail LG. =.150 (3.81)
.125 (3.18) Contact Spacing x .250 (6.35) Row Spacing

THIS IS A C.A.D. GENERATED DRAWING DO NOT MAKE MANUAL REVISIONS TO MASTER.

.600 [15.24] 

INSULATOR MATERIAL: THERMOPLASTIC POLYESTER, UL 94V-0 CONTACT MATERIAL; COPPER, NICKEL, TIN ALLOY CA-725

CONTACT PLATING: GOLD ON THE MATING AREA, TIN-LEAD ON THE CONTACT TAILS, NICKEL UNDERPLATE

346/396 SERIES CARD EDGE CONNECTOR PART NUMBER: 346-082-521-802

YOUR CONNECTION TO QUALITY & SERVICE

**EDAC INC** TORONTO, ONTARIO CANADA

THESE DRAWINGS AND SPECIFICATIONS ARE THE PROPERTY OF EDAC INC., AND SHALL NOT BE REPRODUCED, OR COPIED OR USED AS THE BASIS FOR THE MANUFACTURE OR SALE OF APPARATUS WITHOUT WRITTEN PERMISSION.