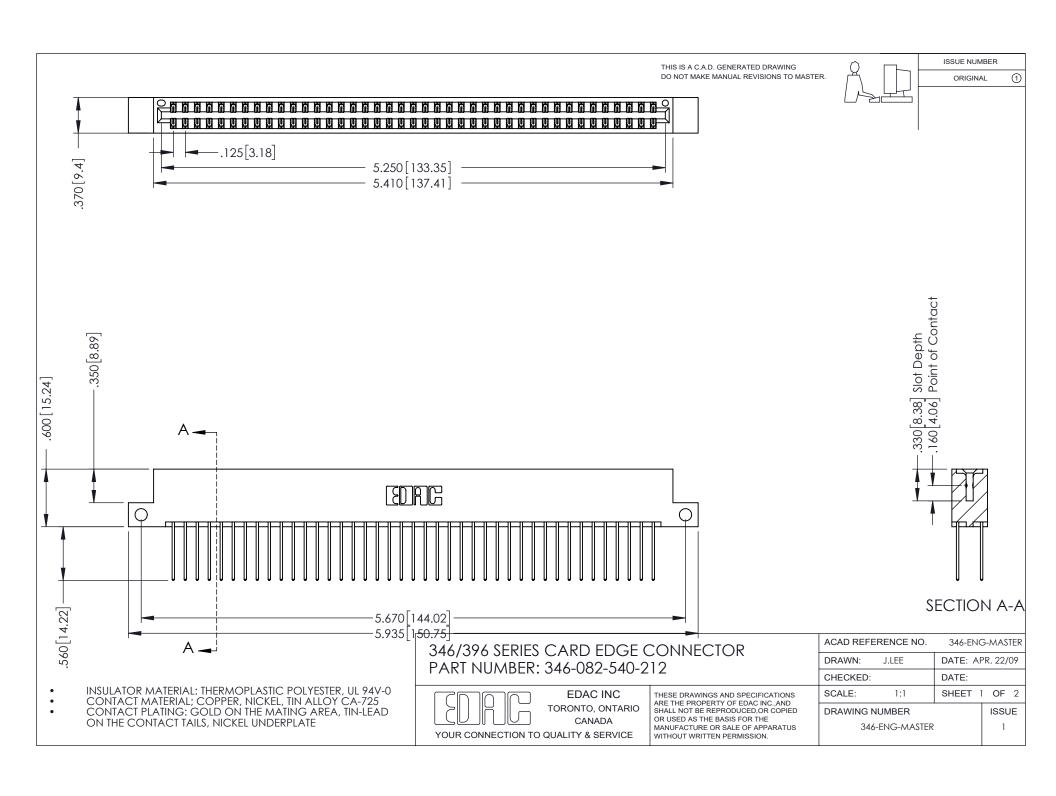

ISSUE NUMBER ORIGINAL 1

## **Contact Code 556**

INSULATOR MATERIAL: THERMOPLASTIC POLYESTER, UL 94V-0 CONTACT MATERIAL; COPPER, NICKEL, TIN ALLOY CA-725 CONTACT PLATING: GOLD ON THE MATING AREA, TIN-LEAD

ON THE CONTACT TAILS, NICKEL UNDERPLATE

## 346/396 SERIES CARD EDGE CONNECTOR CONTACT CODE 555,556,558,559,560 DIMENSIONS

YOUR CONNECTION TO QUALITY & SERVICE

**EDAC INC** TORONTO, ONTARIO CANADA

THESE DRAWINGS AND SPECIFICATIONS ARE THE PROPERTY OF EDAC INC.,AND SHALL NOT BE REPRODUCED, OR COPIED OR USED AS THE BASIS FOR THE MANUFACTURE OR SALE OF APPARATUS WITHOUT WRITTEN PERMISSION.

|  | ACAD REFERENCE NO. | 346-ENG-MASTER   |
|--|--------------------|------------------|
|  | DRAWN: J.LEE       | DATE: APR. 22/09 |
|  | CHECKED:           | DATE:            |
|  | SCALE: 1:1         | SHEET 2 OF 2     |
|  | DRAWING NUMBER     | ISSUE            |
|  | 346-ENG-MASTER     | 1                |