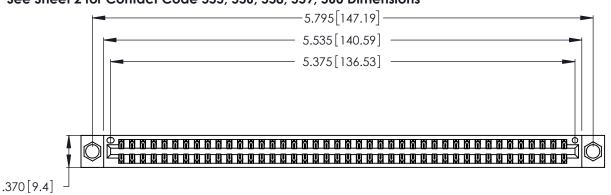

Contact Dimensions:
556-Extender Board Bend (Code 520 Contacts)
See Sheet 2 for Contact Code 555, 556, 558, 559, 560 Dimensions

THIS IS A C.A.D. GENERATED DRAWING DO NOT MAKE MANUAL REVISIONS TO MASTER.

.600 [15.24] EDING

INSULATOR MATERIAL: THERMOPLASTIC POLYESTER, UL 94V-0 CONTACT MATERIAL; COPPER, NICKEL, TIN ALLOY CA-725

CONTACT PLATING: GOLD ON THE MATING AREA, TIN-LEAD ON THE CONTACT TAILS, NICKEL UNDERPLATE

346/396 SERIES CARD EDGE CONNECTOR PART NUMBER: 346-084-556-204

YOUR CONNECTION TO QUALITY & SERVICE

**EDAC INC** TORONTO, ONTARIO CANADA

THESE DRAWINGS AND SPECIFICATIONS ARE THE PROPERTY OF EDAC INC., AND SHALL NOT BE REPRODUCED, OR COPIED OR USED AS THE BASIS FOR THE MANUFACTURE OR SALE OF APPARATUS WITHOUT WRITTEN PERMISSION.

| ACAD REFERENCE NO. | 346-ENG-MASTER   |
|--------------------|------------------|
| DRAWN: J.LEE       | DATE: APR. 22/09 |
| CHECKED:           | DATE:            |
| SCALE: N.T.S       | SHEET 1 OF 2     |
| DRAWING NUMBER     | ISSUE            |
| 346-ENG-MASTER     | 1                |