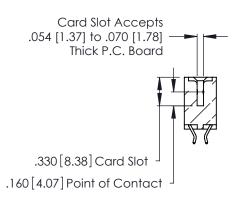

THIS IS A C.A.D. GENERATED DRAWING DO NOT MAKE MANUAL REVISIONS TO MASTER.

ISSUE NUMBER

ORIGINAL

1

**Contact Code 555** 

Contact Code 556

**Contact Code 558** 

**Contact Code 559** 

Contact Code 560

INSULATOR MATERIAL: THERMOPLASTIC POLYESTER, UL 94V-0 CONTACT MATERIAL; COPPER, NICKEL, TIN ALLOY CA-725 CONTACT PLATING: GOLD ON THE MATING AREA, TIN-LEAD

ON THE CONTACT TAILS, NICKEL UNDERPLATE

346/396 SERIES CARD EDGE CONNECTOR CONTACT CODE 555,556,558,559,560 DIMENSIONS

YOUR CONNECTION TO QUALITY & SERVICE

**EDAC INC** TORONTO, ONTARIO CANADA

THESE DRAWINGS AND SPECIFICATIONS ARE THE PROPERTY OF EDAC INC.,AND SHALL NOT BE REPRODUCED, OR COPIED OR USED AS THE BASIS FOR THE MANUFACTURE OR SALE OF APPARATUS WITHOUT WRITTEN PERMISSION.

|   | ACAD REFERENCE NO. | 346-ENG-MASTER   |
|---|--------------------|------------------|
|   | DRAWN: J.LEE       | DATE: APR. 22/09 |
| ) | CHECKED:           | DATE:            |
|   | SCALE: 1:1         | SHEET 2 OF 2     |
|   | DRAWING NUMBER     | ISSUE            |
|   | 346-ENG-MASTER     | 1                |