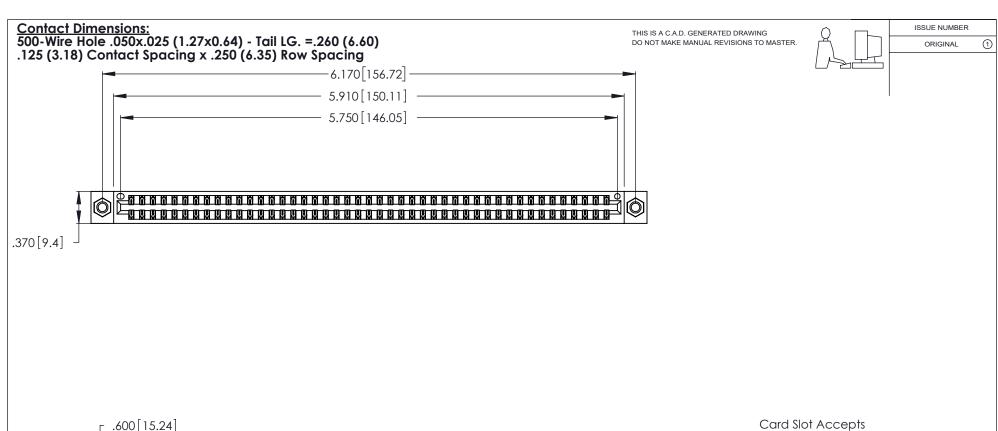

INSULATOR MATERIAL: THERMOPLASTIC POLYESTER, UL 94V-0 CONTACT MATERIAL; COPPER, NICKEL, TIN ALLOY CA-725

CONTACT PLATING: GOLD ON THE MATING AREA, TIN-LEAD ON THE CONTACT TAILS, NICKEL UNDERPLATE

346/396 SERIES CARD EDGE CONNECTOR PART NUMBER: 346-090-500-807

THIS IS A C.A.D. GENERATED DRAWING DO NOT MAKE MANUAL REVISIONS TO MASTER.

ISSUE NUMBER

ORIGINAL

1

**Contact Code 555** 

Contact Code 556

**Contact Code 558** 

**Contact Code 559** 

**Contact Code 560** 

INSULATOR MATERIAL: THERMOPLASTIC POLYESTER, UL 94V-0 CONTACT MATERIAL; COPPER, NICKEL, TIN ALLOY CA-725 CONTACT PLATING: GOLD ON THE MATING AREA, TIN-LEAD

ON THE CONTACT TAILS, NICKEL UNDERPLATE