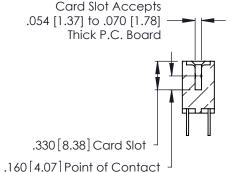

346/396 SERIES CARD EDGE CONNECTOR CONTACT CODE 555,556,558,559,560 DIMENSIONS

YOUR CONNECTION TO QUALITY & SERVICE

**EDAC INC** TORONTO, ONTARIO CANADA

THESE DRAWINGS AND SPECIFICATIONS ARE THE PROPERTY OF EDAC INC.,AND SHALL NOT BE REPRODUCED, OR COPIED OR USED AS THE BASIS FOR THE MANUFACTURE OR SALE OF APPARATUS WITHOUT WRITTEN PERMISSION.