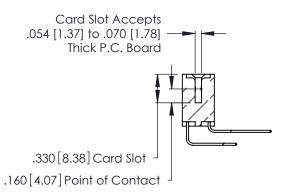

Contact Dimensions:
559-90 Degree Bend (Code 541 Contacts)
See Sheet 2 for Contact Code 555, 556, 558, 559, 560 Dimensions THIS IS A C.A.D. GENERATED DRAWING DO NOT MAKE MANUAL REVISIONS TO MASTER. -6.295 [159.89] 6.035 [153.29] 5.875 [149.23] .370 [9.4]