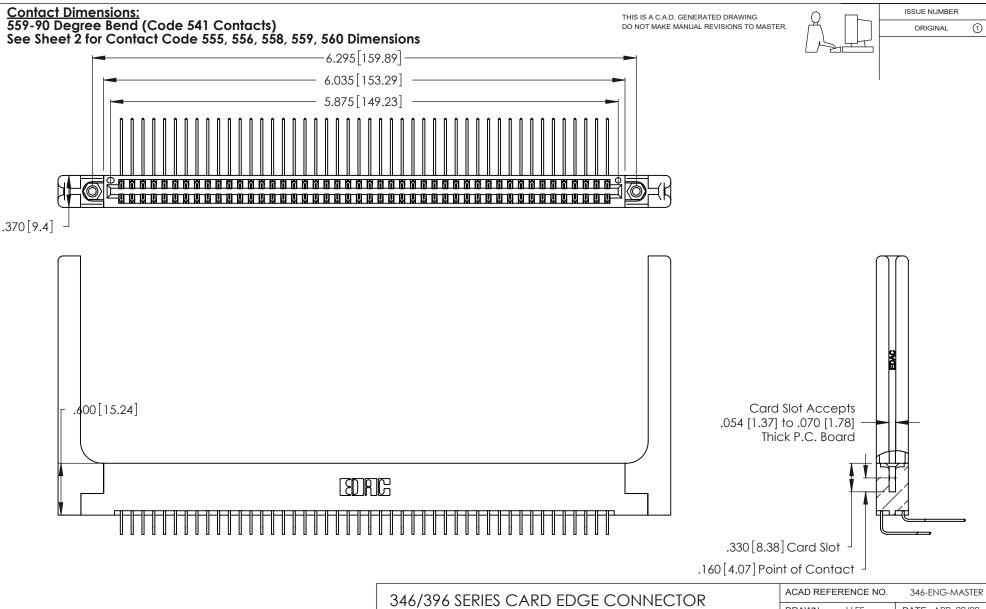

THIS IS A C.A.D. GENERATED DRAWING DO NOT MAKE MANUAL REVISIONS TO MASTER.

ISSUE NUMBER

ORIGINAL

1

**Contact Code 555** 

Contact Code 556

**Contact Code 558** 

**Contact Code 559** 

INSULATOR MATERIAL: THERMOPLASTIC POLYESTER, UL 94V-0 CONTACT MATERIAL; COPPER, NICKEL, TIN ALLOY CA-725

CONTACT PLATING: GOLD ON THE MATING AREA, TIN-LEAD ON THE CONTACT TAILS, NICKEL UNDERPLATE

| 346/396 SERIES CARD EDGE CONNECTO | R |
|-----------------------------------|---|
| PART NUMBER: 346-092-559-258      |   |