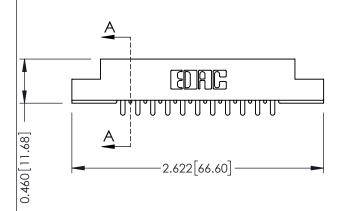

**Mounting Option** 

08-#4-40 Unified Threaded Inserts

**Contact Detail** 

521-P.C. Tail .037x.013(0.94x0.33) - Tail LG.=.125(3.18) .156 [3.96] Contact Spacing x .140 [3.56] Row Spacing





**See Accompanying Page for: Mounting Options** 

305 / 315 / 355 Card Edge Connector Part Number: 355-022-521-508

YOUR CONNECTION TO QUALITY & SERVICE

|     | ACAD REFERENCE NO | . 305 ENG MASTER         |
|-----|-------------------|--------------------------|
|     | DRAWN: J.LEE      | DATE: <b>SEPT. 21/09</b> |
|     | CHECKED:          | DATE:                    |
| ED. | SCALE: NTS        | SHEET 1 OF 2             |
|     | DRAWING NUMBER    | ISSUE                    |

305 Assembly

0.330 [8.38] Card Slot

0.125[3.18]

Point of Contact