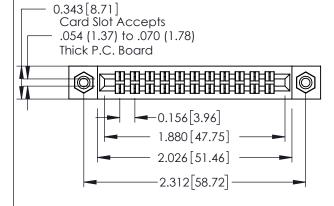

**Mounting Option** 

08-#4-40 Unified Threaded Inserts

**Contact Detail** 

521-P.C. Tail .037x.013(0.94x0.33) - Tail LG.=.125(3.18) .156 [3.96] Contact Spacing x .140 [3.56] Row Spacing

**See Accompanying Page for: Mounting Options** 