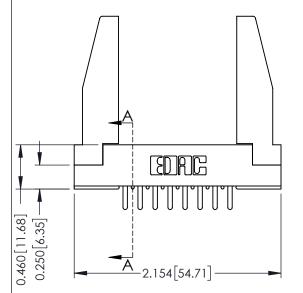

## **Mounting Option**

178-In-Line Card Guides

**Contact Detail** 

420-P.C. Tail .046x.015(1.17x0.38) - Tail LG.=.213(5.41) .156 [3.96] Contact Spacing with Single Centreline Row

THIS IS A C.A.D. GENERATED DRAWING DO NOT MAKE MANUAL REVISIONS TO MASTER.