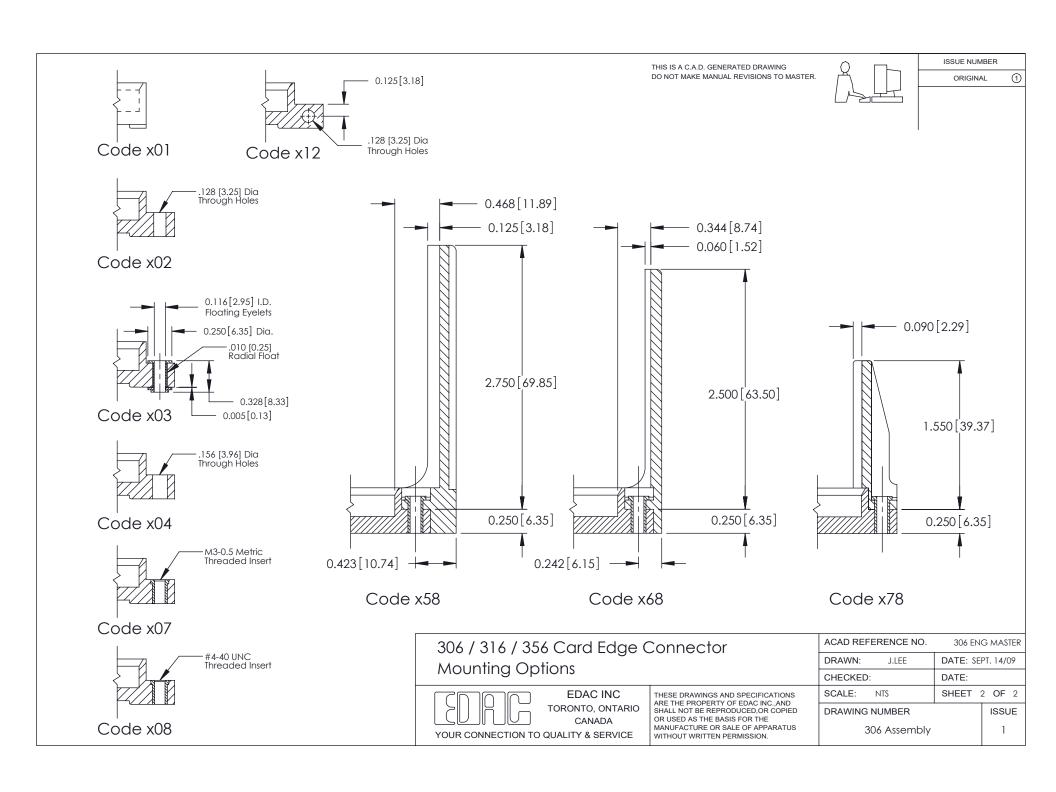

S IS A C.A.D. GENERATED DRAWING DO NOT MAKE MANUAL REVISIONS TO MASTER.



ISSUE NUMBER

ORIGINAL





306 / 316 / 356 Card Edge Connector Part Number: 356-008-420-178

YOUR CONNECTION TO QUALITY & SERVICE

**EDAC INC** TORONTO, ONTARIO CANADA

THESE DRAWINGS AND SPECIFICATIONS ARE THE PROPERTY OF EDAC INC., AND SHALL NOT BE REPRODUCED,OR COPIED OR USED AS THE BASIS FOR THE MANUFACTURE OR SALE OF APPARATUS WITHOUT WRITTEN PERMISSION.

| ACAD REFERENCE NO. | 306 ENG MASTER    |
|--------------------|-------------------|
| DRAWN: J.LEE       | DATE: SEPT. 14/09 |
| CHECKED:           | DATE:             |
| SCALE: NTS         | SHEET 1 OF 2      |
| DRAWING NUMBER     | ISSUE             |
| 306 Assembly       | 1                 |

**See Accompanying Pages for:** 

**Mounting Options**