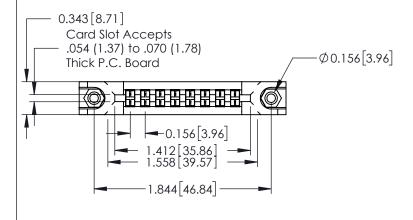

## **Mounting Option**

178-In-Line Card Guides

**Contact Detail** 

420-P.C. Tail .046x.015(1.17x0.38) - Tail LG.=.213(5.41) .156 [3.96] Contact Spacing with Single Centreline Row

THIS IS A C.A.D. GENERATED DRAWING DO NOT MAKE MANUAL REVISIONS TO MASTER.