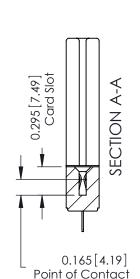

## **Mounting Option**

178-In-Line Card Guides

**Contact Detail** 

420-P.C. Tail .046x.015(1.17x0.38) - Tail LG.=.213(5.41) .156 [3.96] Contact Spacing with Single Centreline Row

THIS IS A C.A.D. GENERATED DRAWING DO NOT MAKE MANUAL REVISIONS TO MASTER.