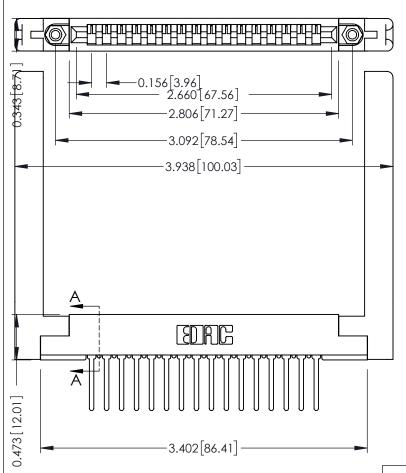

.156 [3.96] Contact Spacing x .200 [5.08] Row Spacing

ORIGINAL

SECTION A-A

.175 [4.45] Point of Contact (FROM BTM OF SLOT)

Card Slot Accepts .054 [1.37] to .070 [1.78] Thick P.C. Board

**See Accompanying Pages for:** 

- **Contact Bend Details**
- **Mounting Options**

307 / 357 Card Edge Connector Part Number: 357-016-447-158

**EDAC INC** TORONTO, ONTARIO CANADA

THESE DRAWINGS AND SPECIFICATIONS ARE THE PROPERTY OF EDAC INC., AND SHALL NOT BE REPRODUCED, OR COPIED OR USED AS THE BASIS FOR THE MANUFACTURE OR SALE OF APPARATUS WITHOUT WRITTEN PERMISSION.