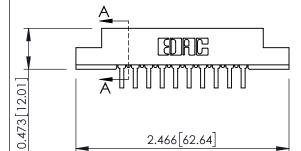

**Mounting Option** .128 (3.25) Dia. Mounting Holes **Contact Detail** 

90 Degree Bend (Code 422 and 440 Contacts)

## **See Accompanying Pages for:**

- **Contact Bend Details**
- **Mounting Options**

SECTION A-A

| 307 / 357 Card Edge Connector<br>Part Number: 357-020-559-202         |                                                                                                                                                                                                 | ACAD REFERENCE NO. 307 ENG MASTER |              |          |           |
|-----------------------------------------------------------------------|-------------------------------------------------------------------------------------------------------------------------------------------------------------------------------------------------|-----------------------------------|--------------|----------|-----------|
|                                                                       |                                                                                                                                                                                                 | DRAWN:                            | J.LEE        | DATE: AU | IG. 11/09 |
|                                                                       |                                                                                                                                                                                                 | CHECKED:                          |              | DATE:    |           |
| EDAC INC TORONTO, ONTARIO CANADA YOUR CONNECTION TO QUALITY & SERVICE | THESE DRAWINGS AND SPECIFICATIONS ARE THE PROPERTY OF EDAC INC.,AND SHALL NOT BE REPRODUCED,OR COPIED OR USED AS THE BASIS FOR THE MANUFACTURE OR SALE OF APPARATUS WITHOUT WRITTEN PERMISSION. | SCALE:                            | NTS          | SHEET    | 1 OF 3    |
|                                                                       |                                                                                                                                                                                                 | DRAWING                           | NUMBER       |          | ISSUE     |
|                                                                       |                                                                                                                                                                                                 | 3                                 | 307 Assembly |          | 1         |