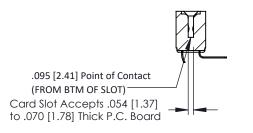

**Mounting Option** .128 (3.25) Dia. Mounting Holes **Contact Detail** 

90 Degree Bend (Code 422 and 440 Contacts)