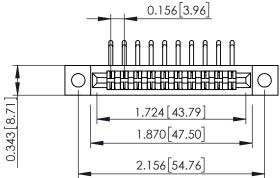

## **See Accompanying Pages for:**

- **Contact Bend Details**
- **Mounting Options**

SECTION A-A

| 307 / 357 Card Edge Connector<br>Part Number: 357-020-559-202         |                                                                                                                                                                                                 | ACAD REFERENCE NO. 307 ENG MASTER |              |          |           |
|-----------------------------------------------------------------------|-------------------------------------------------------------------------------------------------------------------------------------------------------------------------------------------------|-----------------------------------|--------------|----------|-----------|
|                                                                       |                                                                                                                                                                                                 | DRAWN:                            | J.LEE        | DATE: AU | IG. 11/09 |
|                                                                       |                                                                                                                                                                                                 | CHECKED:                          |              | DATE:    |           |
| EDAC INC TORONTO, ONTARIO CANADA YOUR CONNECTION TO QUALITY & SERVICE | THESE DRAWINGS AND SPECIFICATIONS ARE THE PROPERTY OF EDAC INC.,AND SHALL NOT BE REPRODUCED,OR COPIED OR USED AS THE BASIS FOR THE MANUFACTURE OR SALE OF APPARATUS WITHOUT WRITTEN PERMISSION. | SCALE:                            | NTS          | SHEET    | 1 OF 3    |
|                                                                       |                                                                                                                                                                                                 | DRAWING                           | NUMBER       |          | ISSUE     |
|                                                                       |                                                                                                                                                                                                 | 3                                 | 307 Assembly |          | 1         |