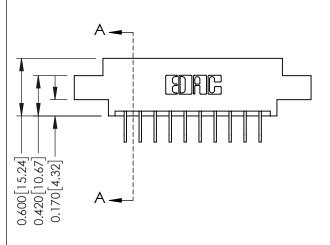

ISSUE NUMBER

ORIGINAL

SECTION A-A

337 ENG MASTER

OF 3

**ISSUE** 

DATE: OCT. 06/09

DATE: