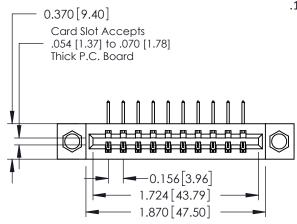

...330 [8.38] Card Slot ...160 [4.06] Point of Contact

DRAWN:

SCALE:

CHECKED:

J.LEE

337 Assembly

NTS

DRAWING NUMBER