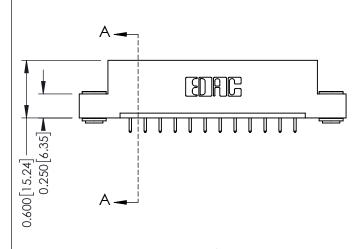

**Mounting Option** 03-.116 (2.95) I.D. Floating Eyelets .156 [3.96] Contact Spacing x .200 [5.08] Row Spacing - 0.370[9.40] Card Slot Accepts .054 [1.37] to .070 [1.78] Thick P.C. Board -0.156[3.96] 2.036 [51.71] 2.182 [55.42]