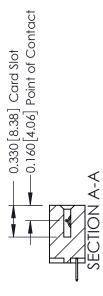

## **Mounting Option Contact Detail** 08-#4-40 Unified Threaded Inserts .156 [3.96] Contact Spacing x .200 [5.08] Row Spacing - 0.370[9.40] Card Slot Accepts .054 [1.37] to .070 [1.78] Thick P.C. Board -0.156[3.96] 2.192[55.68]