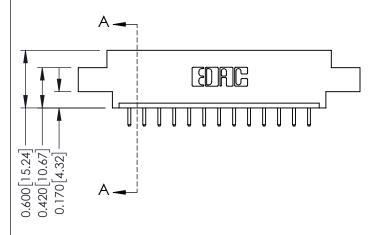

| 337 / 387 Series Card Edge Connector |
|--------------------------------------|
| Part Number: 387-013-520-608         |

YOUR CONNECTION TO QUALITY & SERVICE

**EDAC INC** TORONTO, ONTARIO CANADA

THESE DRAWINGS AND SPECIFICATIONS ARE THE PROPERTY OF EDAC INC.,AND SHALL NOT BE REPRODUCED, OR COPIED OR USED AS THE BASIS FOR THE MANUFACTURE OR SALE OF APPARATUS WITHOUT WRITTEN PERMISSION.